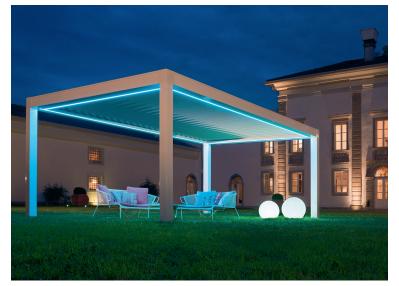

Our Louvered Pergolas are custom made to fit your space and can be mounted to most walls, decks and patios or constructed as a free standing system. Our louvered systems are covered by six patents, including water management within the internal structure and downspouts hidden within the posts. For greater protection, the OPERA and BRERA models can be configured with retractable motorized roll down RASO screens. All models are available with optional RGB multi colored or white LED lighting, fans, and heaters. Maximum size for a single bay is 18' wide x 22'11" projection. Couple multiple bays together with shared post to cover for even larger spaces.

OPERA & VISION models have adjustable louvered roofs with a touch of the remote, louvers can be positioned anywhere within their 140-degree range of motion for the exact amount of sun protection or ventilation desired. For rain protection close the louvers and the rain will be diverted through the integrated gutter system. Once the rain ends, the louvers move at your complete command to allow for more shade or sunshine. Our BRERA model also allows the louvers to adjust to the sun angle but are also fully retractable for an alfresco dining experience.