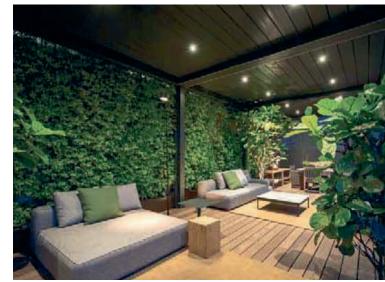

Our Louvered Pergolas are custom made to fit your space and can be mounted to most walls, decks and patios or constructed as a free standing system. Our louvered systems are covered by six patents, including water management within the internal structure and downspouts hidden within the posts. For greater protection, the OPERA and BRERA models can be configured with retractable motorized roll down RASO screens. All models are available with optional RGB multi colored or white LED lighting, fans, and heaters. Maximum size for a single bay is 18' wide x 22'11" projection. Couple multiple bays together with shared post to cover for even larger spaces.

OPERA & VISION models have adjustable louvered roofs with a touch of the remote, louvers can be positioned anywhere within their 140-degree range of motion for the exact amount of sun protection or ventilation desired. For rain protection close the louvers and the rain will be diverted through the integrated gutter system. Once the rain ends, the louvers move at your complete command to allow for more shade or sunshine. Our BRERA model also allows the louvers to adjust to the sun angle but are also fully retractable for an alfresco dining experience.