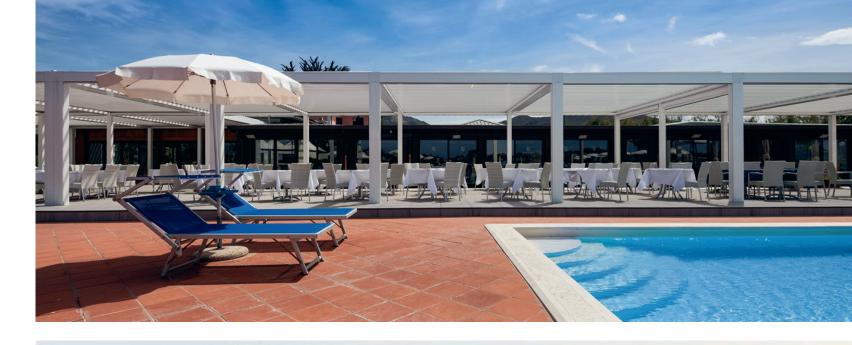

## LOUVERED ADJUSTABLE MOTORIZED PERGOLA® STRUCTURES

For Your Home or Business

www.sunairawnings.com

Our motorized Louvered Pergolas are perfect for small to larger spaces, including restaurant cafés, hotels, and residential backyard patio spaces. Louvered Pergolas are available in three models to best fit your needs. They provide you with protection from sun, rain and cooler weather with a unique level of control over nature. They combine style and function to create and enhance your outdoor living space.