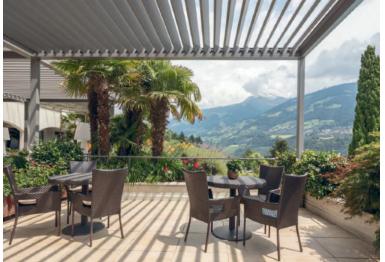

## LOUVERED ADJUSTABLE MOTORIZED PERGOLA® STRUCTURES

For Your Home or Business

www.sunairawnings.com

Our motorized Louvered Pergolas are perfect for small to larger spaces, including restaurant cafés, hotels, and residential backyard patio spaces. Louvered Pergolas are available in three models to best fit your needs. They provide you with protection from sun, rain and cooler weather with a unique level of control over nature. They combine style and function to create and enhance your outdoor living space.

OPERA & VISION models have adjustable louvered roofs with a touch of the remote, louvers can be positioned anywhere within their 140-degree range of motion for the exact amount of sun protection or ventilation desired. For rain protection close the louvers and the rain will be diverted through the integrated gutter system. Once the rain ends, the louvers move at your complete command to allow for more shade or sunshine. Our BRERA model also allows the louvers to adjust to the sun angle but are also fully retractable for an alfresco dining experience.