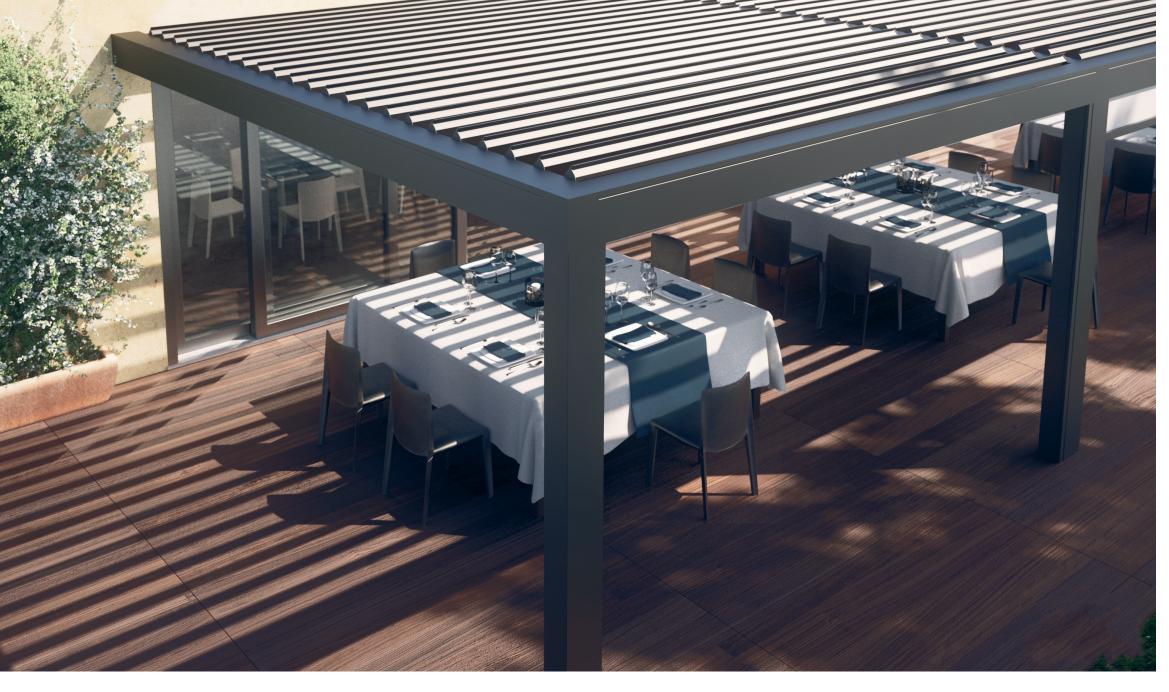

Our Louvered Pergolas are custom made to fit your space and can be mounted to most walls, decks and patios or constructed as a free standing system. Our louvered systems are covered by six patents, including water management within the internal structure and downspouts hidden within the posts. For greater protection, the OPERA and BRERA models can be configured with retractable motorized roll down RASO screens. All models are available with optional RGB multi colored or white LED lighting, fans, and heaters. Maximum size for a single bay is 18' wide x 22'11" projection. Couple multiple bays together with shared post to cover for even larger spaces.

OPERA & VISION models have adjustable louvered roofs with a touch of the remote, louvers can be positioned anywhere within their 140-degree range of motion for the exact amount of sun protection or ventilation desired. For rain protection close the louvers and the rain will be diverted through the integrated gutter system. Once the rain ends, the louvers move at your complete command to allow for more shade or sunshine. Our BRERA model also allows the louvers to adjust to the sun angle but are also fully retractable for an alfresco dining experience.