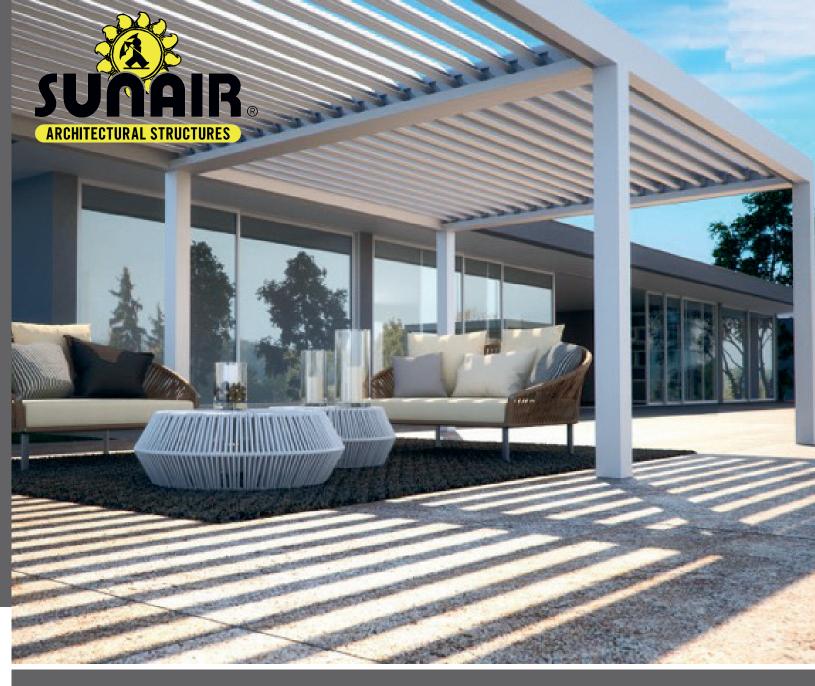

Our Louvered Pergolas are custom made to fit your space and can be mounted to most walls, decks and patios or constructed as a free standing system. Our louvered systems are covered by six patents, including water management within the internal structure and downspouts hidden within the posts. For greater protection, the OPERA and BRERA models can be configured with retractable motorized roll down RASO screens. All models are available with optional RGB multi colored or white LED lighting, fans, and heaters. Maximum size for a single bay is 18' wide x 22'11" projection. Couple multiple bays together with shared post to cover for even larger spaces.

## LOUVERED ADJUSTABLE MOTORIZED PERGOLA® STRUCTURES

For Your Home or Business

www.sunairawnings.com

Our motorized Louvered Pergolas are perfect for small to larger spaces, including restaurant cafés, hotels, and residential backyard patio spaces. Louvered Pergolas are available in three models to best fit your needs. They provide you with protection from sun, rain and cooler weather with a unique level of control over nature. They combine style and function to create and enhance your outdoor living space.

OPERA & VISION models have adjustable louvered roofs with a touch of the remote, louvers can be positioned anywhere within their 140-degree range of motion for the exact amount of sun protection or ventilation desired. For rain protection close the louvers and the rain will be diverted through the integrated gutter system. Once the rain ends, the louvers move at your complete command to allow for more shade or sunshine. Our BRERA model also allows the louvers to adjust to the sun angle but are also fully retractable for an alfresco dining experience.