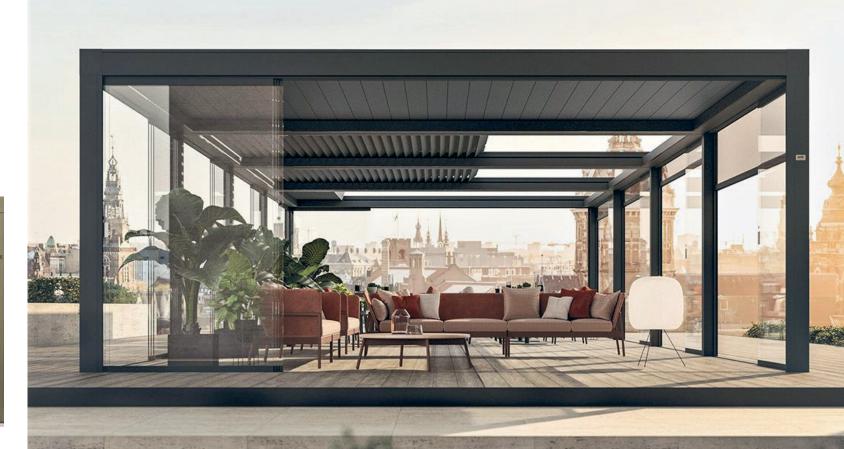

OPERA & VISION models have adjustable louvered roofs with a touch of the remote, louvers can be positioned anywhere within their 140-degree range of motion for the exact amount of sun protection or ventilation desired. For rain protection close the louvers and the rain will be diverted through the integrated gutter system. Once the rain ends, the louvers move at your complete command to allow for more shade or sunshine. Our BRERA model also allows the louvers to adjust to the sun angle but are also fully retractable for an alfresco dining experience.