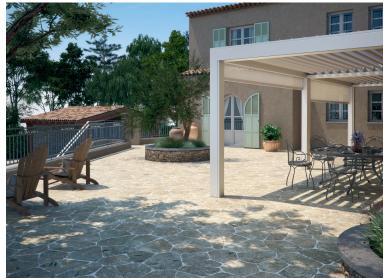

## LOUVERED ADJUSTABLE MOTORIZED PERGOLA® STRUCTURES

For Your Home or Business

www.sunairawnings.com

Our motorized Louvered Pergolas are perfect for small to larger spaces, including restaurant cafés, hotels, and residential backyard patio spaces. Louvered Pergolas are available in three models to best fit your needs. They provide you with protection from sun, rain and cooler weather with a unique level of control over nature. They combine style and function to create and enhance your outdoor living space.

OPERA & VISION models have adjustable louvered roofs with a touch of the remote, louvers can be positioned anywhere within their 140-degree range of motion for the exact amount of sun protection or ventilation desired. For rain protection close the louvers and the rain will be diverted through the integrated gutter system. Once the rain ends, the louvers move at your complete command to allow for more shade or sunshine. Our BRERA model also allows the louvers to adjust to the sun angle but are also fully retractable for an alfresco dining experience.