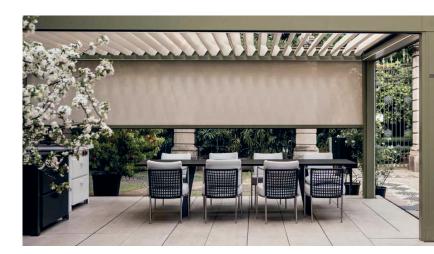

Our Louvered Pergolas are custom made to fit your space and can be mounted to most walls, decks and patios or constructed as a free standing system. Our louvered systems are covered by six patents, including water management within the internal structure and downspouts hidden within the posts. For greater protection, the OPERA and BRERA models can be configured with retractable motorized roll down RASO screens. All models are available with optional RGB multi colored or white LED lighting, fans, and heaters. Maximum size for a single bay is 18' wide x 22'11" projection. Couple multiple bays together with shared post to cover for even larger spaces.

OPERA & VISION models have adjustable louvered roofs with a touch of the remote, louvers can be positioned anywhere within their 140-degree range of motion for the exact amount of sun protection or ventilation desired. For rain protection close the louvers and the rain will be diverted through the integrated gutter system. Once the rain ends, the louvers move at your complete command to allow for more shade or sunshine. Our BRERA model also allows the louvers to adjust to the sun angle but are also fully retractable for an alfresco dining experience.