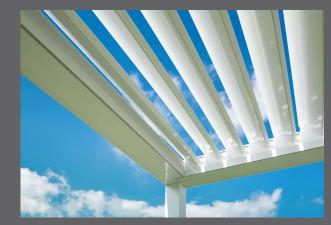

## LOUVERED ADJUSTABLE MOTORIZED PERGOLA® STRUCTURES

For Your Home or Business

www.sunairawnings.com

Our motorized Louvered Pergolas are perfect for small to larger spaces, including restaurant cafés, hotels, and residential backyard patio spaces. Louvered Pergolas are available in three models to best fit your needs. They provide you with protection from sun, rain and cooler weather with a unique level of control over nature. They combine style and function to create and enhance your outdoor living space.

OPERA & VISION models have adjustable louvered roofs with a touch of the remote, louvers can be positioned anywhere within their 140-degree range of motion for the exact amount of sun protection or ventilation desired. For rain protection close the louvers and the rain will be diverted through the integrated gutter system. Once the rain ends, the louvers move at your complete command to allow for more shade or sunshine. Our BRERA model also allows the louvers to adjust to the sun angle but are also fully retractable for an alfresco dining experience.