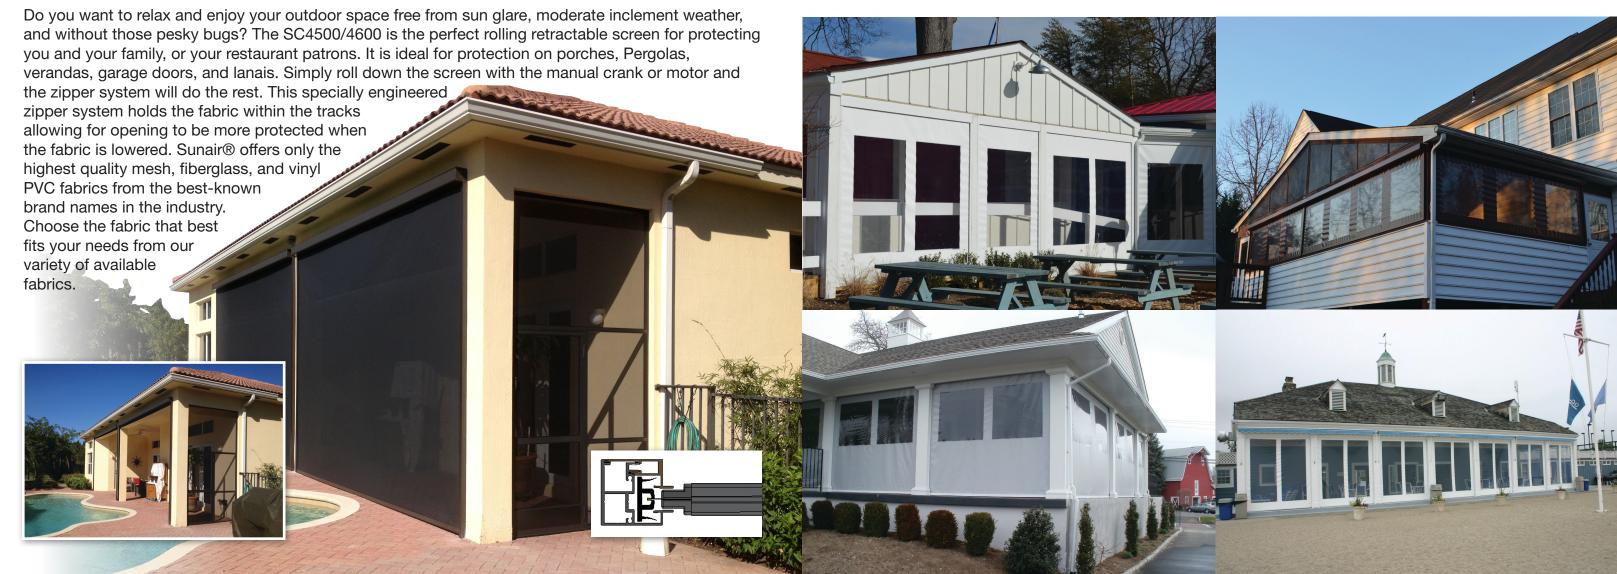

# **MASTERSHADE®** RETRACTABLE SCREEN SYSTEM WITH ZIPPER TRACK

# A Full Cassette Retractable Rolling Screen with a compact 5" x 5" box design, Weighted hem bar, and Zipper Side Tracks

Screen fabric can be raised and lowered easily with a hand crank or motor.

## **RECOMMENDED FABRICS:**

Tuffscreen by Phifer (45% open mesh).
Recsreen 5000P (5.5% open mesh).
Recsreen 6000P (3% open mesh).
Nano 95 (5% open mesh).
Mermet Fiberglass (1 – 10% open mesh).
Para Tempotest acrylic fabric.
Ferrari 502 solid vinyl PVC with optional clear film windows.