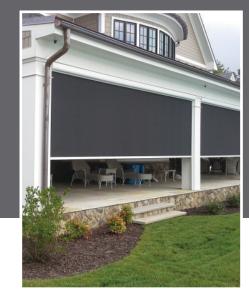

# **MASTERSHADE®** RETRACTABLE SCREEN SYSTEM WITH ZIPPER TRACK

# A Full Cassette Retractable Rolling Screen with a compact 5" x 5" box design, Weighted hem bar, and Zipper Side Tracks

Screen fabric can be raised and lowered easily with a hand crank or motor.

### **MAX SIZE:**

SC4500 model up to 20 ft. Wide & 16 ft. High: Max width will depend on fabric and height. Max height will depend on width. Slightly wider widths are possible depending on height and fabric choice. SC4600 model up to 24 ft. Wide & 9 ft. High, with Nano 95 mesh fabric.