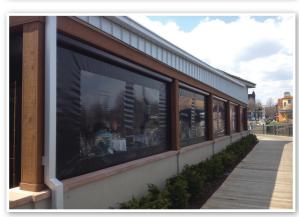

# **MASTERSHADE®** RETRACTABLE SCREEN SYSTEM WITH ZIPPER TRACK

# A Full Cassette Retractable Rolling Screen with a compact 5" x 5" box design, Weighted hem bar, and Zipper Side Tracks

Screen fabric can be raised and lowered easily with a hand crank or motor.

### **MAX SIZE:**

SC4500 model up to 20 ft. Wide & 16 ft. High: Max width will depend on fabric and height. Max height will depend on width. Slightly wider widths are possible depending on height and fabric choice. SC4600 model up to 24 ft. Wide & 9 ft. High, with Nano 95 mesh fabric.