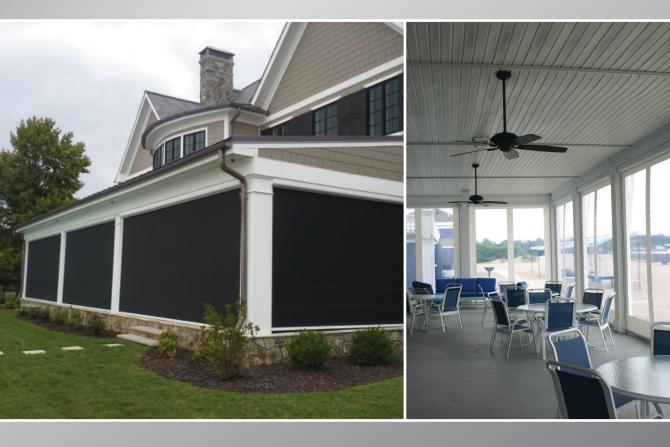

# **MASTERSHADE®** RETRACTABLE SCREEN SYSTEM WITH ZIPPER TRACK

# A Full Cassette Retractable Rolling Screen with a compact 5" x 5" box design, Weighted hem bar, and Zipper Side Tracks

Screen fabric can be raised and lowered easily with a hand crank or motor.