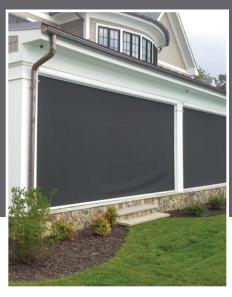

# **MASTERSHADE®** RETRACTABLE SCREEN SYSTEM WITH ZIPPER TRACK

# A Full Cassette Retractable Rolling Screen with a compact 5" x 5" box design, Weighted hem bar, and Zipper Side Tracks

Screen fabric can be raised and lowered easily with a hand crank or motor.

### **MAX SIZE:**

SC4500 model up to 20 ft. Wide & 16 ft. High: Max width will depend on fabric and height. Max height will depend on width. Slightly wider widths are possible depending on height and fabric choice. SC4600 model up to 24 ft. Wide & 9 ft. High, with Nano 95 mesh fabric.