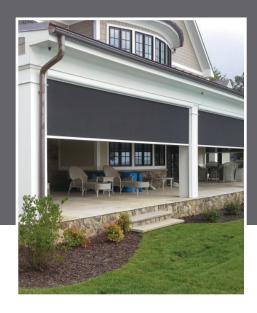

# **MASTERSHADE®** RETRACTABLE SCREEN SYSTEM WITH ZIPPER TRACK

# A Full Cassette Retractable Rolling Screen with a compact 5" x 5" box design, Weighted hem bar, and Zipper Side Tracks

Screen fabric can be raised and lowered easily with a hand crank or motor.