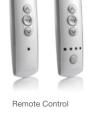

# Frame colors may vary due to the printing process.

**MOTOR OPTIONS** 

operate the screen by remote. Add optional smart controls for controlling the shade with your tablet or smartphone. Or, add the optional "Ondeis" sun sensor will lower the shades automatically when shade is needed. A wind sensor can be added that gives the extra protection from wind by retracting

### **OPERATION:**

An exterior gear/crank set is standard. Standard Interior rear cassette crank and motor optional. SC4500 and SC4600 motors are also available as hardwire with push button, or with radio and remote control.