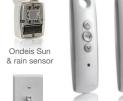

# Frame colors may vary due to the printing process.

**MOTOR OPTIONS** 

operate the screen by remote. Add optional smart controls for controlling the shade with your tablet or smartphone. Or, add the optional "Ondeis" sun sensor will lower the shades automatically when shade is needed. A wind sensor can be added that gives the extra protection from wind by retracting