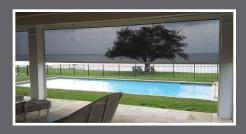

# **MASTERSHADE®** RETRACTABLE SCREEN SYSTEM WITH ZIPPER TRACK

# A Full Cassette Retractable Rolling Screen with a compact 5" x 5" box design, Weighted hem bar, and Zipper Side Tracks

Screen fabric can be raised and lowered easily with a hand crank or motor.

## **RECOMMENDED FABRICS:**

Tuffscreen by Phifer (45% open mesh).
Recsreen 5000P (5.5% open mesh).
Recsreen 6000P (3% open mesh).
Nano 95 (5% open mesh).
Mermet Fiberglass (1 – 10% open mesh).
Para Tempotest acrylic fabric.
Ferrari 502 solid vinyl PVC with optional clear film windows.