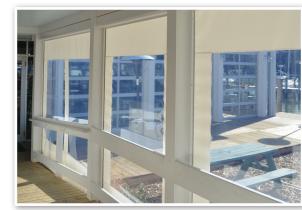

# **MASTERSHADE®** RETRACTABLE SCREEN SYSTEM WITH ZIPPER TRACK

# A Full Cassette Retractable Rolling Screen with a compact 5" x 5" box design, Weighted hem bar, and Zipper Side Tracks

Screen fabric can be raised and lowered easily with a hand crank or motor.

## **RECOMMENDED FABRICS:**

Tuffscreen by Phifer (45% open mesh).
Recsreen 5000P (5.5% open mesh).
Recsreen 6000P (3% open mesh).
Nano 95 (5% open mesh).
Mermet Fiberglass (1 – 10% open mesh).
Para Tempotest acrylic fabric.
Ferrari 502 solid vinyl PVC with optional clear film windows.