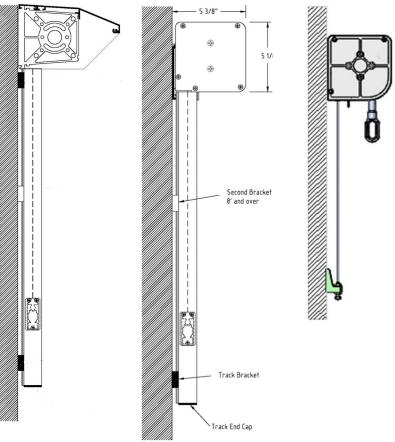

### FEATURES

| IVIII95                                                                                                                                                                                                                                                                                                                         |                                                                                                            | FEATURES:                                                                                                                                                                         |      |  |  |  |  |
|---------------------------------------------------------------------------------------------------------------------------------------------------------------------------------------------------------------------------------------------------------------------------------------------------------------------------------|------------------------------------------------------------------------------------------------------------|-----------------------------------------------------------------------------------------------------------------------------------------------------------------------------------|------|--|--|--|--|
| un light while                                                                                                                                                                                                                                                                                                                  | CASSETTE                                                                                                   | The cassette is a compact 5" x 5"<br>design made of powder coated extruc<br>aluminum. The cassette has an easily<br>removable front cover. Our widest mo<br>use same compact box. |      |  |  |  |  |
| TERSHADE®<br>tem by Sunair®<br>ect solution for<br>g shade and comfort<br>ne or office. The<br>de® dramatically<br>heat and glare<br>the sun and is<br>polution for solar<br>shading or total<br>by controlling or<br>he sunlight that<br>your windows and<br>shades also protect<br>ure, curtains and<br>ings. Imagine sitting | HEM BAR                                                                                                    | The hem bar of the Mastershade® is<br>heavy duty with a recessed cavity for<br>attaching the fabric and smooth round<br>edges in the channel.                                     | de   |  |  |  |  |
|                                                                                                                                                                                                                                                                                                                                 | TRACK AND<br>CABLES                                                                                        | Standard tracks or cables are availabl<br>with all models. Lower cable brackets<br>be bolted to the wall or floor with adde<br>optional Floor Bracket.                            | С    |  |  |  |  |
|                                                                                                                                                                                                                                                                                                                                 |                                                                                                            | <b>OPTIONAL:</b> Our exterior screens are<br>a rolling bug screen. Great for keeping<br>can also be used with vinyl fabric and<br>rate brochure for these products.               | g١   |  |  |  |  |
| nputer or watching<br>being disturbed                                                                                                                                                                                                                                                                                           | The Masters                                                                                                | The Mastershade <sup>®</sup> MODELS:                                                                                                                                              |      |  |  |  |  |
| ch sunlight and still<br>ew of the outside.                                                                                                                                                                                                                                                                                     | <b>SC2500</b> Max width 20 ft. / 24 ft. with splits. Max drop 16 ft. Open roller design with optional hood |                                                                                                                                                                                   |      |  |  |  |  |
| TERSHADE®<br>stem gives you<br>control of your<br>ent while not<br>the view through<br>ow. Sunair® offers<br>ighest quality<br>rics known for their<br>al transparency                                                                                                                                                          |                                                                                                            | vidth 17 ft. / 24 ft. with<br>ft. & 5" cassette design                                                                                                                            |      |  |  |  |  |
|                                                                                                                                                                                                                                                                                                                                 | SC4000 Max w<br>Max 24 ft wide with<br>design<br>Note: Max drop depend                                     | vidth 20 ft. at 16 ft. drop.<br>n 9 ft. drop & 5" cassette<br>ds on width and fabric type.<br>available on some models                                                            |      |  |  |  |  |
| locking<br>es. Ask your<br>ealer which mesh<br>est for you.                                                                                                                                                                                                                                                                     | ſ                                                                                                          | Fabric                                                                                                                                                                            |      |  |  |  |  |
|                                                                                                                                                                                                                                                                                                                                 | 111 1 1                                                                                                    |                                                                                                                                                                                   | //// |  |  |  |  |

Weight

Hem bar: Side view

Bar

|  | В | E | N | Е | F | Т | S: |
|--|---|---|---|---|---|---|----|
|--|---|---|---|---|---|---|----|

| uded<br>y<br>odels   | The compact cassette design makes it easy to adapt the Mastershade® to most buildings. The aluminum extruded design is stronger than some of the competitors sheet metal box design. A removable front cover makes for easy installation and adjusting. |
|----------------------|---------------------------------------------------------------------------------------------------------------------------------------------------------------------------------------------------------------------------------------------------------|
| r<br>nded            | The recessed fabric cavity hides the fabric pocket so the<br>pocket seam is less visible from inside the window. The<br>smooth edges help eliminate sharp corners and fabric<br>damage due to wind.                                                     |
| ble<br>is can<br>ded | Cables are less visible and used when tracks cannot be bolted to the wall. Cables are also more flexible to install                                                                                                                                     |