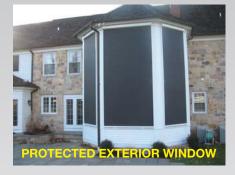

### Ask your SUNAIR® dealer which mesh or acrylic fabric is best for your application.

The Mastershade® will significantly reduce the indoor temperature while lowering cooling costs by blocking the sun before it enters your home. Our fabrics effectively block up to 90% of solar heat rays when installed on the exterior of the window. Depending on the type of fabric used and size of the window, you may realize reduction in air-conditioning costs.

#### The MAS

screen sys is the perfe maintaining in your hom Mastersha decreases caused by the ideal sc protection black out b blocking th penetrates doors. Our your furnitu floor coveri at your com TV without by too much having a vie