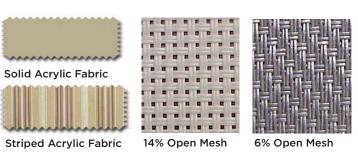

SUNAIR® offers only the best mesh and acrylic fabric for your screen. More often a mesh fabric is needed because you desire solar protection while still maintaining a view out of the window when the shade is lowered. Sunair® offers mesh from all the major suppliers. Our fabrics offer exceptional transparency and sun blocking capabilities.

### Ask your SUNAIR® dealer which mesh or acrylic fabric is best for your application.

The Mastershade® will significantly reduce the indoor temperature while lowering cooling costs by blocking the sun before it enters your home. Our fabrics effectively block up to 90% of solar heat rays when installed on the exterior of the window. Depending on the type of fabric used and size of the window, you may realize reduction in air-conditioning costs.

#### The

screen syst complete c environmer disturbing your windo only the high mesh fabrio exceptiona and sun blo capabilities Sunair®dea fabric is be