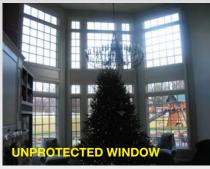

#### The MAS

screen sys is the perfe maintaining in your hom Mastersha decreases caused by the ideal sc protection black out b blocking th penetrates doors. Our your furnitu floor coveri at your com TV without by too much having a vie