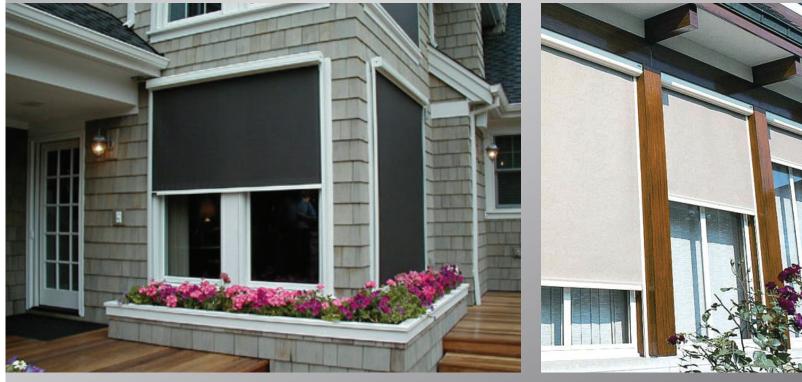

## MASTERSHADE® EXTERIOR SCREENS

# **The Ideal Filter for Natural Light**

## **COMBINE FUNCTION AND QUALITY with energy savings...**

SUNAIR® offers only the best mesh and acrylic fabric for your screen. More often a mesh fabric is needed because you desire solar protection while still maintaining a view out of the window when the shade is lowered. Sunair® offers mesh from all the major suppliers. Our fabrics offer exceptional transparency and sun blocking capabilities.

### Ask your SUNAIR® dealer which mesh or acrylic fabric is best for your application.

The Mastershade® will significantly reduce the indoor temperature while lowering cooling costs by blocking the sun before it enters your home. Our fabrics effectively block up to 90% of solar heat rays when installed on the exterior of the window. Depending on the type of fabric used and size of the window, you may realize reduction in air-conditioning costs.