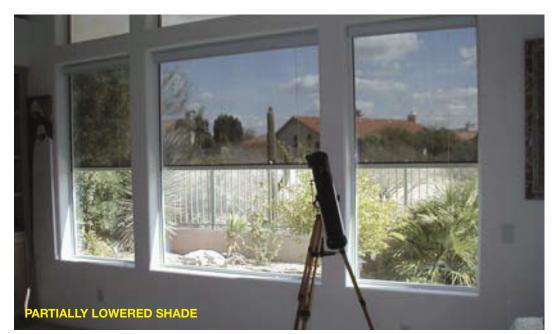

#### The MAS

screen sys is the perfe maintaining in your hom Mastersha decreases caused by the ideal sc protection black out b blocking th penetrates doors. Our your furnitu floor coveri at your com TV without by too much having a vie

#### The

screen syst complete c environmer disturbing your windo only the high mesh fabrio exceptiona and sun blo capabilities Sunair®dea fabric is be