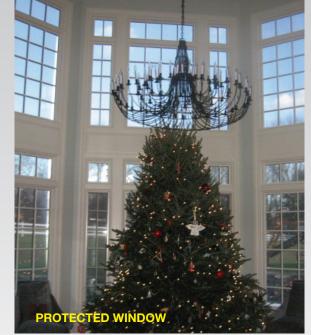

at allows you to operate the screen by remote. With the optional SUNIS sun sensor and EOLIS wire free motion/wind sensor the awning automatically extends and retracts with the sun's intensity and exposure to excessive wind.





Sunis Sun Sensor



## FRAME COLORS lvory Mocha Brown White Black Bronze Gray Taupe Green

CUSTOM COLORS ARE AVAILABLE





**SUMAIR**. AUTHORIZED DEALER:

## www.SunairAwnings.com

Sunair® reserves the right to change engineering without notice ©2023 Sunair® Awnings & Screens.

Sunair® Awnings, 7785 Rt. 175 Jessup, MD 20794 ©2023 Awnings Unlimited Inc. Jessup, MD 410.799.1145 Phoenix, AZ

## MASTERSHADE® EXTERIOR SCREENS

# **The Ideal Filter for Natural Light**













## www.SunairAwnings.com

## **COMBINE FUNCTION AND QUALITY with energy savings...**













#### The MAS

screen sys is the perfe maintaining in your hom Mastersha decreases caused by the ideal sc protection black out b blocking th penetrates doors. Our your furnitu floor coveri at your com TV without by too much having a vie

#### The

screen syst complete c environmer disturbing your windo only the high mesh fabrio exceptiona and sun blo capabilities Sunair®dea fabric is be



## Here is why the Mastershade<sup>®</sup> is the best screen on the market

### FEATURES

| IVIII95