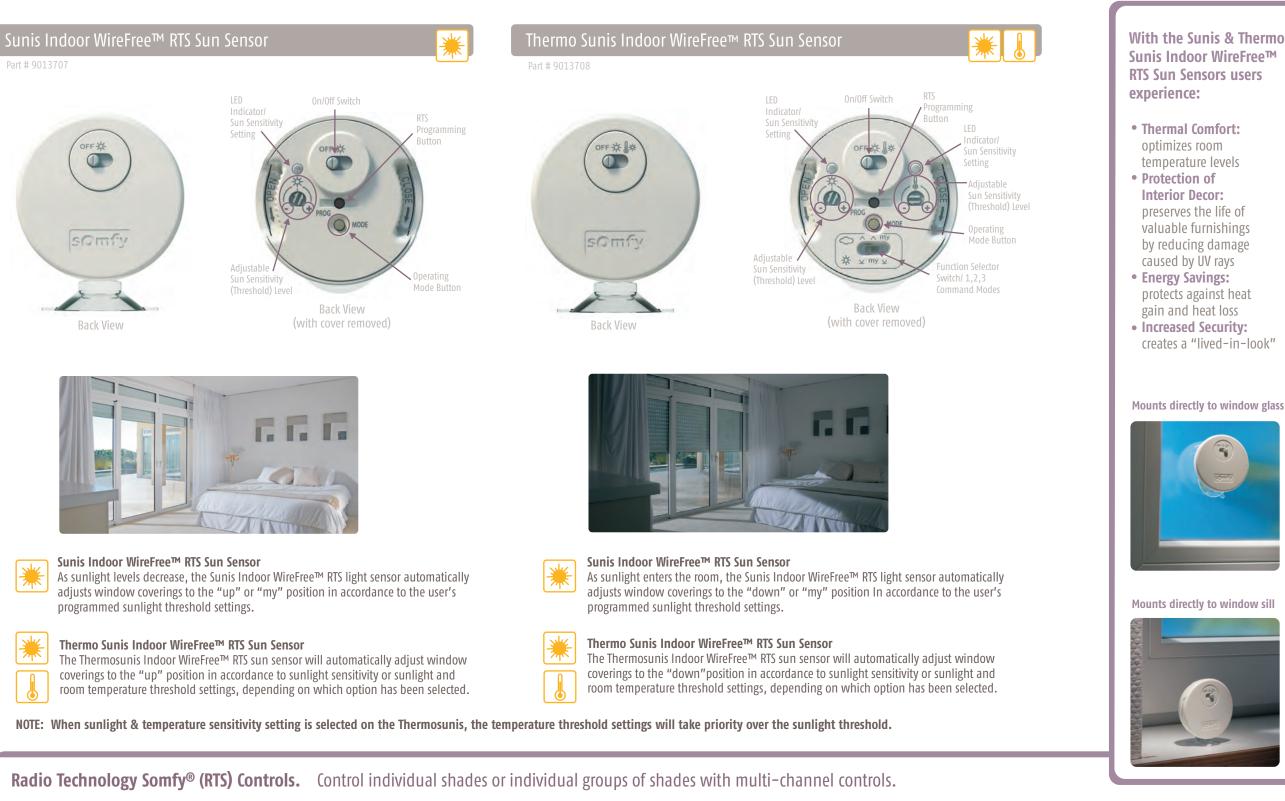

## Sunis & Thermo Sunis Indoor WireFree™ RTS Sun Sensors

OFF 🔆

somfy

Automatic

Sun Control

OFF 🔆

somfy

HOME MOTION BY

#### Radio Technology Somfy<sup>®</sup> (RTS) Revolutionizing home comfort control

The standard for speed and ease of installation, with over 3 million installations throughout the world.

Sunis and Thermo Sunis Indoor WireFree™ RTS sensors can be installed and programmed in a few seconds. They can easily be added to any new or existing RTS installation. The sensors are compatible with all interior RTS motorized window coverings.

#### **SPECIFICATIONS**

Battery Type: CR2430 extended life lithium battery Mounting Configuration: Window or Sill mount using suction cup (included) Control: Radio Technology Somfy<sup>®</sup> (RTS) compatible Dimensions: 2.2" diameter