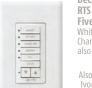

**Channel RTS** 

**Telis Modulis Five Channel RTS** with scroll wheel for precision tilting

Telis 16 Channel RTS d Transmitter with

DecoFlex WireFree<sup>™</sup> **RTS Wall Switches Five Channel** White Finish 1,2,3 & 4 Channel versions also available

Also available in Ivory Finish and Black Finish •