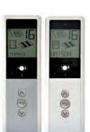

## Sunis & Thermo Sunis Indoor WireFree™ RTS Sun Sensors

OFF 🔆

somfy

Automatic

Sun Control

OFF 🔆

somfy

HOME MOTION BY

### The latest additions to the Radio Technology Somfy<sup>®</sup> (RTS) accessory range use the intensity of the sun to provide automatic control of window coverings in the home.

Telis One

Silver Finish