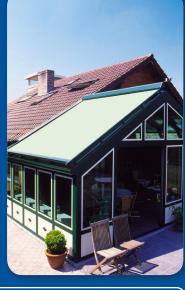

## Comfort & Function Combined With SOLHARO®

The SOLHARO® conservatory awning offers the ideal solution for solar protection by controlling the temperature in your sun room or conservatory. The fabric blocks the sun before it enters your home which can significantly reduce the indoor temperature, lowering cooling costs.

The SOLHARO® also prevents fading of your furniture, curtains, and wallpaper.

The SOLHARO® is ideal for residential as well as commercial establishments and is operated by a simple flick of a switch. An integrated tubular motor raises and lowers the SOLHARO® automatically.