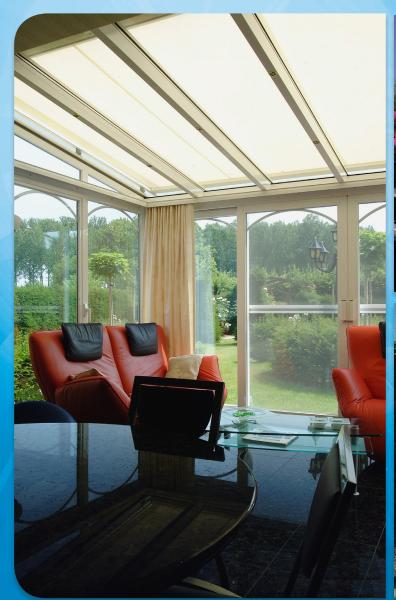

## Comfort & Function Combined With SOLHARO®

The SOLHARO® conservatory awning offers the ideal solution for solar protection by controlling the temperature in your sun room or conservatory. The fabric blocks the sun before it enters your home which can significantly reduce the indoor temperature, lowering cooling costs.

Above, vertical rolling fabric screens on the side are used in combination with the SOLHARO® mounted above the sunroom.

The SOLHARO® is a better solution to internal shades on the inside of the room. The fabric is elevated 5"-7" off the glass surface, depending on the type of bracket which is used. The circulation of air under the fabric cover helps keep the glass area cool.