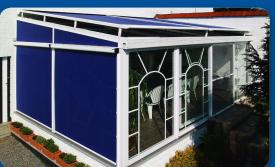

## Comfort & Function Combined With SOLHARO®

The SOLHARO® conservatory awning offers the ideal solution for solar protection by controlling the temperature in your sun room or conservatory. The fabric blocks the sun before it enters your home which can significantly reduce the indoor temperature, lowering cooling costs.

Above, vertical rolling fabric screens on the side are used in combination with the SOLHARO® mounted above the sunroom.

The SOLHARO® is a better solution to internal shades on the inside of the room. The fabric is elevated 5"-7" off the glass surface, depending on the type of bracket which is used. The circulation of air under the fabric cover helps keep the glass area cool.