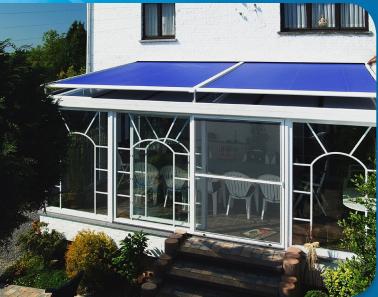

## Comfort & Function Combined With SOLHARO®

The SOLHARO® conservatory awning offers the ideal solution for solar protection by controlling the temperature in your sun room or conservatory. The fabric blocks the sun before it enters your home which can significantly reduce the indoor temperature, lowering cooling costs.

The SOLHARO® also prevents fading of your furniture, curtains, and wallpaper.

The SOLHARO® is ideal for residential as well as commercial establishments and is operated by a simple flick of a switch. An integrated tubular motor raises and lowers the SOLHARO® automatically.