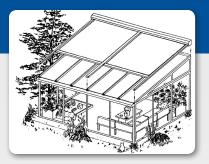

Minimum width per section: 2,00m (67")

Maximum width per section: 4,50m (149")

Maximum projection: 6,00m (198")

Maximum area per fabric: ca25m<sup>2</sup> (270sq/ft.)