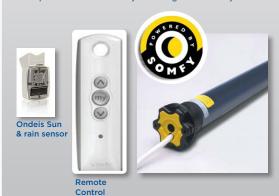

## **MOTOR OPTIONS**

SOMFY MOTORS feature an integrated radio receiver that allows you to operate the shade by remote. The optional "Sunis" sun sensor will extend the shades automatically when shade is needed. A wind sensor can be added that gives the extra protection from wind by retracting automatically.