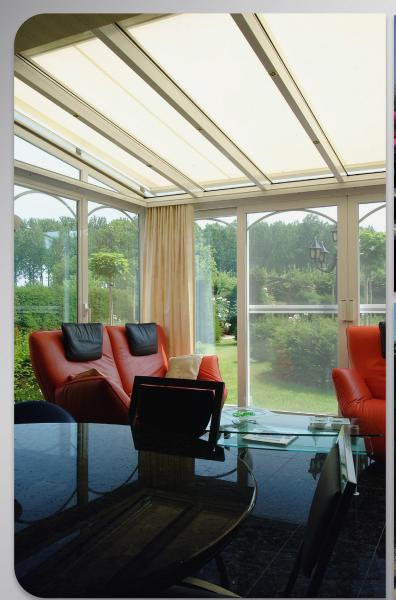

## **Comfort & Function Combined**With SOLHARO®

The SOLHARO® conservatory awning offers the ideal solution for solar protection by controlling the temperature in your sun room or conservatory. The fabric blocks the sun before it enters your home which can significantly reduce the indoor temperature, lowering cooling costs.

The SOLHARO® also prevents fading of your furniture, curtains, and wallpaper.

The SOLHARO® is ideal for residential as well as commercial establishments and is operated by a simple flick of a switch. An integrated tubular motor raises and lowers the SOLHARO® automatically.

The SOLHARO® is a better solution to internal shades on the inside of the room. The fabric is elevated 5"-7" off the glass surface, depending on the type of bracket which is used. The circulation of air under the fabric cover helps keep the glass area cool.