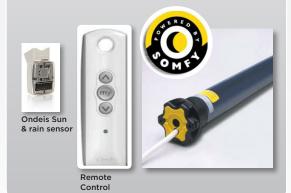

## **MOTOR OPTIONS**

SOMFY MOTORS feature an integrated radio receiver that allows you to operate the shade by remote. The optional "Sunis" sun sensor will extend the shades automatically when shade is needed. A wind sensor can be added that gives the extra protection from wind by retracting automatically.