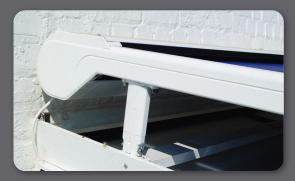

The SOLHARO® is a better solution to internal shades on the inside of the room. The fabric is elevated 5"-7" off the glass surface, depending on the type of bracket which is used. The circulation of air under the fabric cover helps keep the glass area cool.