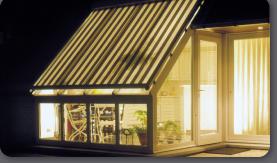

## **Comfort & Function Combined**With SOLHARO®

The SOLHARO® conservatory awning offers the ideal solution for solar protection by controlling the temperature in your sun room or conservatory. The fabric blocks the sun before it enters your home which can significantly reduce the indoor temperature, lowering cooling costs.

The SOLHARO® is a better solution to internal shades on the inside of the room. The fabric is elevated 5"-7" off the glass surface, depending on the type of bracket which is used. The circulation of air under the fabric cover helps keep the glass area cool.