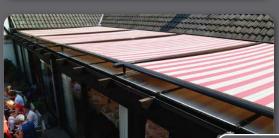

Minimum width per section: 2,00m (67")

Maximum width per section: 4,50m (149")

Maximum projection: 6,00m (198")

Maximum area per fabric: ca25m<sup>2</sup> (270sq/ft.)