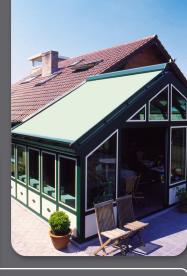

## **Comfort & Function Combined**With SOLHARO®

The SOLHARO® conservatory awning offers the ideal solution for solar protection by controlling the temperature in your sun room or conservatory. The fabric blocks the sun before it enters your home which can significantly reduce the indoor temperature, lowering cooling costs.

The SOLHARO® also prevents fading of your furniture, curtains, and wallpaper.

The SOLHARO® is ideal for residential as well as commercial establishments and is operated by a simple flick of a switch. An integrated tubular motor raises and lowers the SOLHARO® automatically.