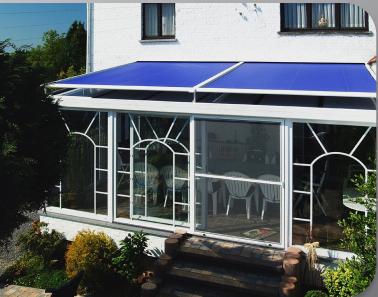

## **Comfort & Function Combined**With SOLHARO®

The SOLHARO® conservatory awning offers the ideal solution for solar protection by controlling the temperature in your sun room or conservatory. The fabric blocks the sun before it enters your home which can significantly reduce the indoor temperature, lowering cooling costs.

The SOLHARO® also prevents fading of your furniture, curtains, and wallpaper.

The SOLHARO® is ideal for residential as well as commercial establishments and is operated by a simple flick of a switch. An integrated tubular motor raises and lowers the SOLHARO® automatically.

The SOLHARO® is a better solution to internal shades on the inside of the room. The fabric is elevated 5"-7" off the glass surface, depending on the type of bracket which is used. The circulation of air under the fabric cover helps keep the glass area cool.