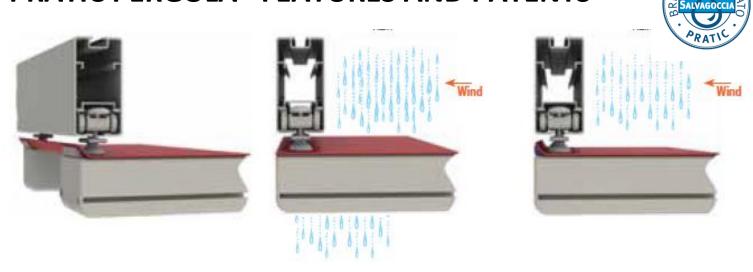

## PRATIC PERGOLA® FEATURES AND PATENTS

The patented "drop catcher" system keeps water from flowing off the sides when the wind is pushing water sideways. Instead the water will flow off the front or into the gutter.