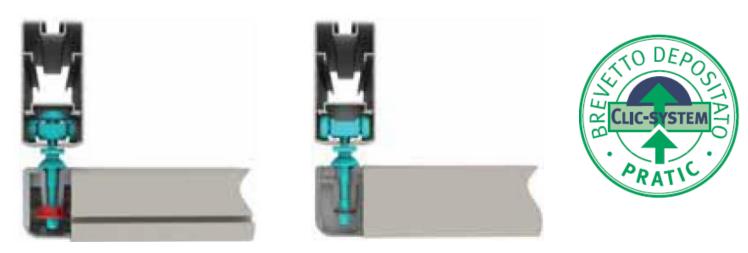

The patented click system allows for easy and safe installation of the fabric and fabric ribs to the frame carriages using an easy "click and lock" system.

This patented "safety box" for the motor installs on the frame with an extra mounting profile. This feature keeps the fabric perfectly straight even in temperature variations. The device makes operating easy and quieter and also stops the motor from operating in case of excessive force. The box is ideally suited for Somfy RTS Altus motors with Telis 1 and 4 remote controls.