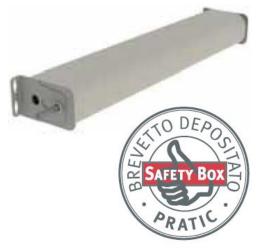

The patented click system allows for easy and safe installation of the fabric and fabric ribs to the frame carriages using an easy "click and lock" system.

This patented "safety box" for the motor installs on the frame with an extra mounting profile. This feature keeps the fabric perfectly straight even in temperature variations. The device makes operating easy and quieter and also stops the motor from operating in case of excessive force. The box is ideally suited for Somfy RTS Altus motors with Telis 1 and 4 remote controls.