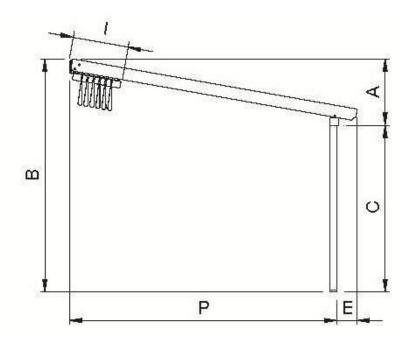

# P = Actual Projection from Wall

**FRONT SECTION** 

**CEILING MOUNT** 

### **Dimensions:**

A = Height of Slope

B = Height at top back

C = Post Height

P = Actual Projection from

wall

©2017 AWNINGS UNLIMITED INC. P.O. Box 1068 7785 Rt. 175, Jessup, MD 20794

**JESSUP, MD** 800 - 548 - 0408