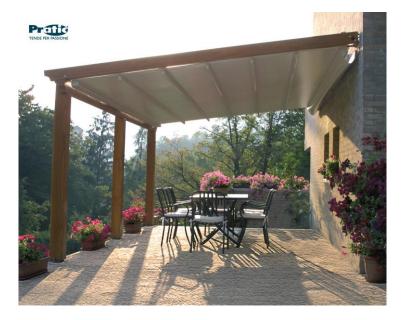

Pergola® WOOD PLUS was developed for those that like wood, but still with the convenience of aluminum profiles. Now you can utilize your patio area during fierce mid-day sun and rain. This Pergola® system is great for Restaurant and residential patio areas. Larger widths can be covered by coupling multiple frame pillars together, while the fabric remains in one piece. Multiple units can be coupled with a gutter to cover larger spaces. Roll down screens with mesh or clear windows can be added for extra weather protection. This Pergola® is manufactured from high quality "Northern Pine" with wood only type units also available.

#### 1. General

The Pergola® WOOD PLUS terrace awning is designed for restaurants, cafes, and large residential terraces. The wood system is permanent sun-shading frame system with a retractable fabric. The system opens and closes by means of a manual gear or tubular motor. Multiple wood posts can be added together for wider widths with fabric in one piece. Maximum size available with 4 posts is 42' 7" wide x 22' 11" projection.