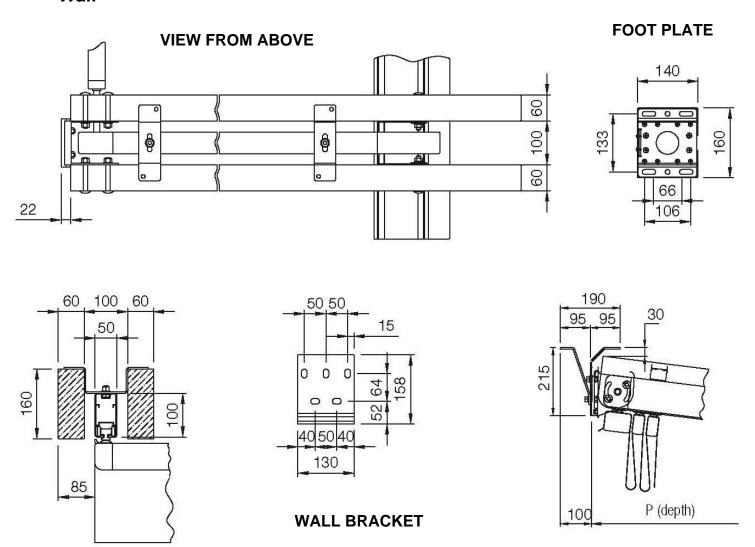

.

#### 3. Motor

The Pergola® Wood Plus is operated by a Somfy ALTUS radio 110v tubular motor with a control box. Either an LT50 or LT60 motor is used depending on the size of the unit. Somfy electronic controls are available as an option.

**4. Manual** The manual version is available in "single span" Type 1 versions up to 268 sq. ft. size or 25 sq. meters. The gear is a fast 4.4:1 gear for efficiency.

## Pergola® Model: WOOD PLUS









## TYPE 1: WOOD PLUS system

L = from 8' 1" to max 16' 5" wide

## TYPE 2: WOOD PLUS system

2 spans (L from 16' 2" to 29' 6" max total L1 & L2 from 8' 1" to 14' 8" wide



TYPE 3: WOOD PLUS system

3 spans (L from 29' 5" to 42' 6") L1, L2, & L3 from 9' 10" to 14' 1" wide





## **Dimensions:**

# P = Actual Projection from Wall

**FRONT SECTION** 



**CEILING MOUNT** 





### **Dimensions:**

A = Height of Slope

B = Height at top back

C = Post Height

P = Actual Projection from

wall



©2017 AWNINGS UNLIMITED INC. P.O. Box 1068 7785 Rt. 175, Jessup, MD 20794

**JESSUP, MD** 800 - 548 - 0408

## Note:

This product requires training at the Sunair facility in Jessup, MD. Sunair has staff available to help supervise the installation for an additional cost.

Further information please call our Jessup office.