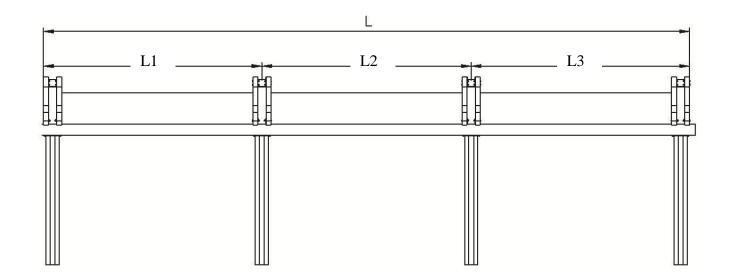

## TYPE 2: WOOD PLUS system

2 spans (L from 16' 2" to 29' 6" max total L1 & L2 from 8' 1" to 14' 8" wide

TYPE 3: WOOD PLUS system

3 spans (L from 29' 5" to 42' 6") L1, L2, & L3 from 9' 10" to 14' 1" wide