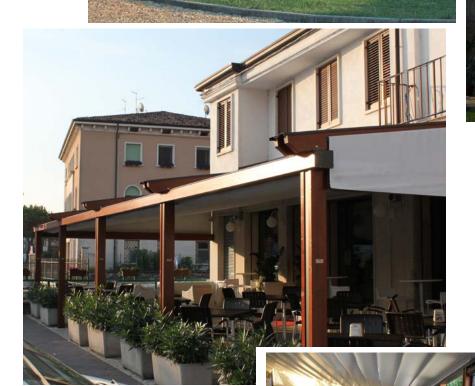

Pergola® WOOD PLUS was developed for those that like wood, but still with the convenience of aluminum profiles. Now you can utilize your patio area during fierce mid-day sun and rain. This Pergola® system is great for Restaurant and residential patio areas. Larger widths can be covered by coupling multiple frame pillars together, while the fabric remains in one piece. Multiple units can be coupled with a gutter to cover larger spaces. Roll down screens with mesh or clear windows can be added for extra weather protection. This Pergola® is manufactured from high quality "Northern Pine" with wood only type units also available.

#### 1. General

The Pergola® WOOD PLUS terrace awning is designed for restaurants, cafes, and large residential terraces. The wood system is permanent sun-shading frame system with a retractable fabric. The system opens and closes by means of a manual gear or tubular motor. Multiple wood posts can be added together for wider widths with fabric in one piece. Maximum size available with 4 posts is 42' 7" wide x 22' 11" projection.