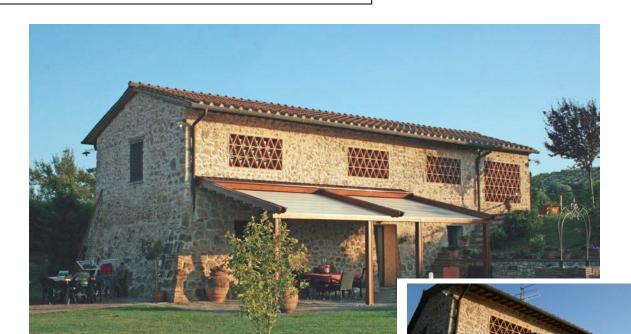

Pergola® WOOD PLUS was developed for those that like wood, but still with the convenience of aluminum profiles. Now you can utilize your patio area during fierce mid-day sun and rain. This Pergola® system is great for Restaurant and residential patio areas. Larger widths can be covered by coupling multiple frame pillars together, while the fabric remains in one piece. Multiple units can be coupled with a gutter to cover larger spaces. Roll down screens with mesh or clear windows can be added for extra weather protection. This Pergola® is manufactured from high quality "Northern Pine" with wood only type units also available.

#### 1. General

The Pergola® WOOD PLUS terrace awning is designed for restaurants, cafes, and large residential terraces. The wood system is permanent sun-shading frame system with a retractable fabric. The system opens and closes by means of a manual gear or tubular motor. Multiple wood posts can be added together for wider widths with fabric in one piece. Maximum size available with 4 posts is 42' 7" wide x 22' 11" projection.