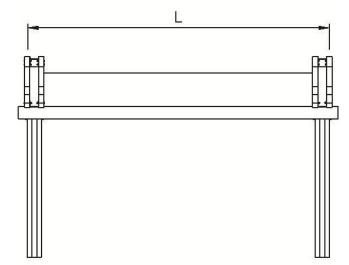

ens and closes by means of a manual gear or tubular motor. Multiple wood posts can be added together for wider widths with fabric in one piece. Maximum size available with 4 posts is 42' 7" wide x 22' 11" projection.

#### 2. The fabric

Precontraint 602 is a waterproof fabric PVC fire-resistant Class 2, heat-sealed to provide higher water-proof quality.

#### 3. Motor

The Pergola® Wood Plus is operated by a Somfy ALTUS radio 110v tubular motor with a control box. Either an LT50 or LT60 motor is used depending on the size of the unit. Somfy electronic controls are available as an option.

**4. Manual** The manual version is available in "single span" Type 1 versions up to 268 sq. ft. size or 25 sq. meters. The gear is a fast 4.4:1 gear for efficiency.

## Pergola® Model: WOOD PLUS









## TYPE 1: WOOD PLUS system

L = from 8' 1" to max 16' 5" wide

## TYPE 2: WOOD PLUS system

2 spans (L from 16' 2" to 29' 6" max total L1 & L2 from 8' 1" to 14' 8" wide



TYPE 3: WOOD PLUS system

3 spans (L from 29' 5" to 42' 6") L1, L2, & L3 from 9' 10" to 14' 1" wide





## **Dimensions:**

# P = Actual Projection from Wall

**FRONT SECTION** 



**CEILING MOUNT** 





### **Dimensions:**

A = Height of Slope

B = Height at top back

C = Post Height

P = Actual Projection from

wall



©2017 AWNINGS UNLIMITED INC. P.O. Box 1068 7785 Rt. 175, Jessup, MD 20794

**JESSUP, MD** 800 - 548 - 0408

## Note:

This product requires training at the Sunair facility in Jessup, MD. Sunair has staff available to help supervise the installation for an additional cost.

Further information please