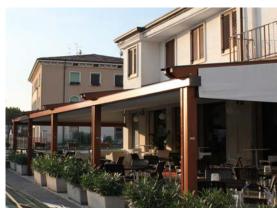

Pergola® WOOD PLUS was developed for those that like wood, but still with the convenience of aluminum profiles. Now you can utilize your patio area during fierce mid-day sun and rain. This Pergola® system is great for Restaurant and residential patio areas. Larger widths can be covered by coupling multiple frame pillars together, while the fabric remains in one piece. Multiple units can be coupled with a gutter to cover larger spaces. Roll down screens with mesh or clear windows can be added for extra weather protection. This Pergola® is manufactured from high quality "Northern Pine" with wood only type units also available.

#### 1. General

The Pergola® WOOD PLUS terrace awning is designed for restaurants, cafes, and large residential terraces. The wood system is permanent sun-shading frame system with a retractable fabric. The system opens and closes by means of a manual gear or tubular motor. Multiple wood posts can be added together for wider widths with fabric in one piece. Maximum size available with 4 posts is 42' 7" wide x 22' 11" projection.