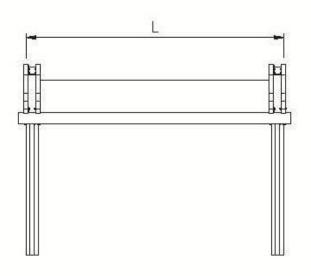

## TYPE 1: WOOD PLUS system

L = from 8' 1" to max 16' 5" wide

## TYPE 2: WOOD PLUS system

2 spans (L from 16' 2" to 29' 6" max total L1 & L2 from 8' 1" to 14' 8" wide

TYPE 3: WOOD PLUS system

3 spans (L from 29' 5" to 42' 6") L1, L2, & L3 from 9' 10" to 14' 1" wide

## **Dimensions:**