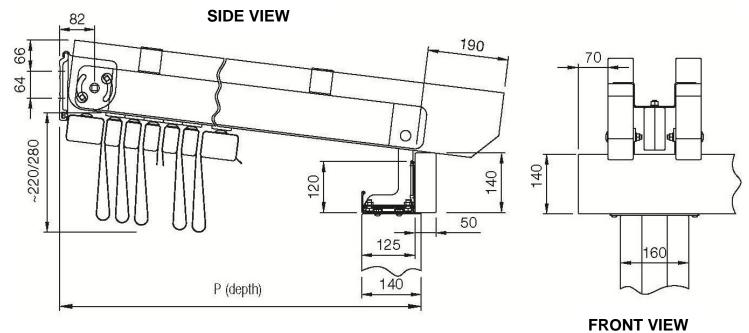

## **Dimensions:**

# P = Actual Projection from Wall

**FRONT SECTION** 

**CEILING MOUNT** 

### **Dimensions:**

A = Height of Slope

B = Height at top back

C = Post Height

P = Actual Projection from

wall

©2017 AWNINGS UNLIMITED INC. P.O. Box 1068 7785 Rt. 175, Jessup, MD 20794

**JESSUP, MD** 800 - 548 - 0408