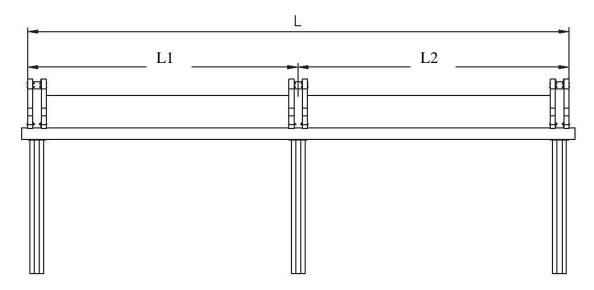

## TYPE 2: WOOD PLUS system

2 spans (L from 16' 2" to 29' 6" max total L1 & L2 from 8' 1" to 14' 8" wide

TYPE 3: WOOD PLUS system

3 spans (L from 29' 5" to 42' 6") L1, L2, & L3 from 9' 10" to 14' 1" wide