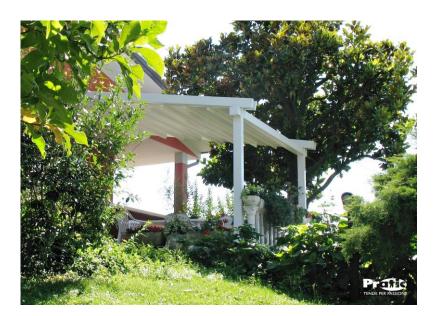

Pergola® INFINITY offers a modern look with all profiles made entirely of extruded aluminum. The Infinity also offers the convenience of a retractable awning, yet the comfort and durability of a stationary awning. Now you can utilize your patio area during fierce mid-day sun and rain. This Pergola® system is great for Restaurant and residential patio areas. Larger widths can be covered by coupling multiple frames together. Roll down screens with mesh or clear windows can be added for extra weather protection.

#### 1. General

The Pergola® Technic **INFINITY** terrace awning is designed for restaurants, cafes, and large residential terraces. The INFINITY system is permanent sun-shading frame system with a retractable fabric. The INFINITY opens and closes by means of a manual gear or tubular motor. Multiple units can be added together with a cap for wider widths. Maximum single unit size with four (4) posts is 42' 7" wide x 21' 4" projection.