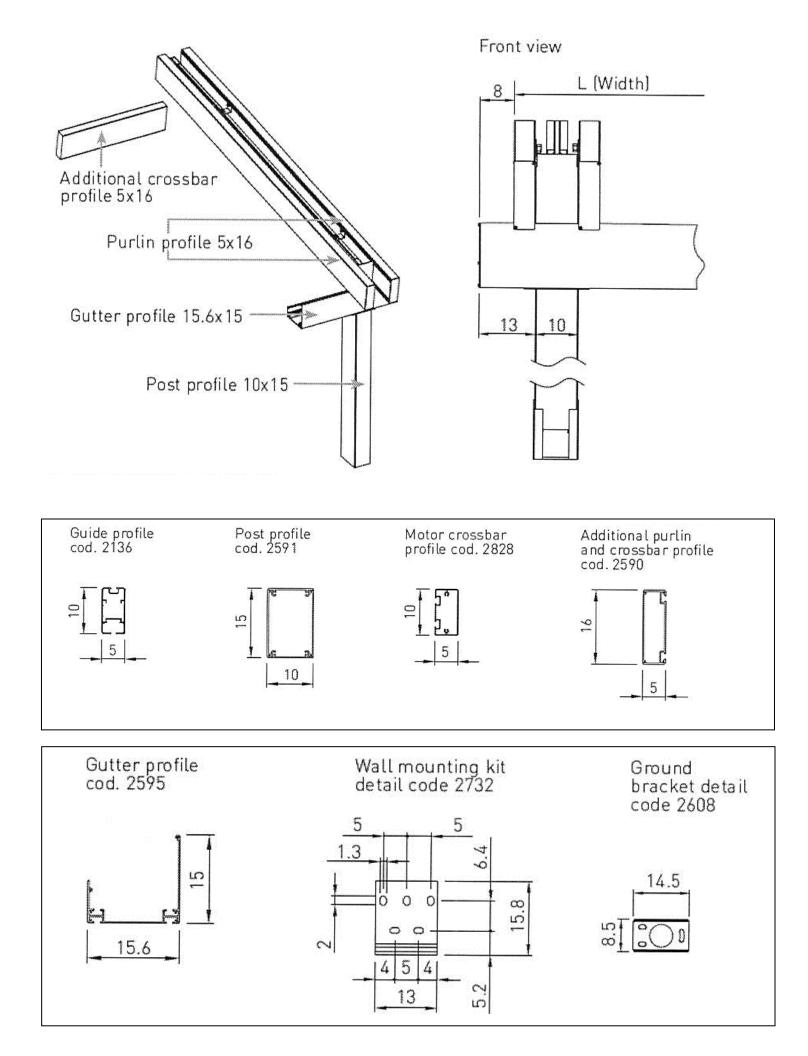

# 3 spans (L from 27' 11" to 42' 7") LC1, LC2, & LC3 from 6' 6" to 14' 1" wide

Dimensions:

- A = Height of Slope
- **B** = Height at top back
- C = Post Height / Under gutter height
- P = Actual Projection from wall