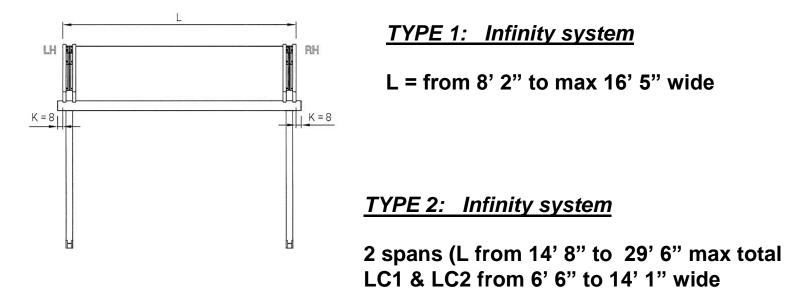

#### 1. General

The Pergola® Technic **INFINITY** terrace awning is designed for restaurants, cafes, and large residential terraces. The INFINITY system is permanent sun-shading frame system with a retractable fabric. The INFINITY opens and closes by means of a manual gear or tubular motor. Multiple units can be added together with a cap for wider widths. Maximum single unit size with four (4) posts is 42' 7" wide x 21' 4" projection.

The manual version is available in "single span" Type 1 versions up to 268 sq. ft. size or 25 sq. meters. The gear is a fast 4.4:1 gear for efficiency.