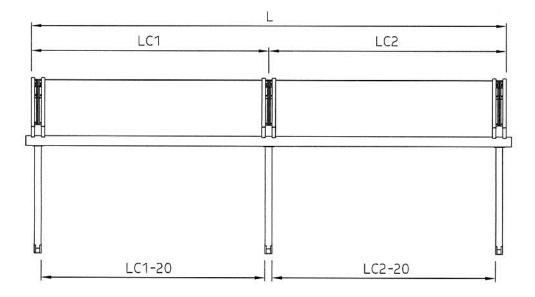

# TYPE 3: Infinity system

# 3 spans (L from 27' 11" to 42' 7") LC1, LC2, & LC3 from 6' 6" to 14' 1" wide

Dimensions:

- A = Height of Slope
- **B** = Height at top back
- C = Post Height / Under gutter height
- P = Actual Projection from wall