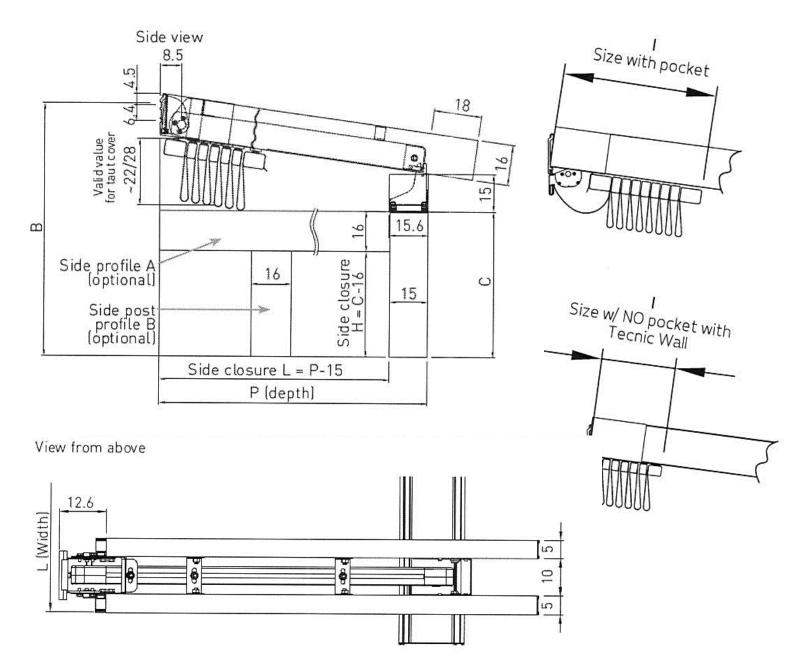

# 3 spans (L from 27' 11" to 42' 7") LC1, LC2, & LC3 from 6' 6" to 14' 1" wide

Dimensions:

- A = Height of Slope
- **B** = Height at top back
- C = Post Height / Under gutter height
- P = Actual Projection from wall

### View from above