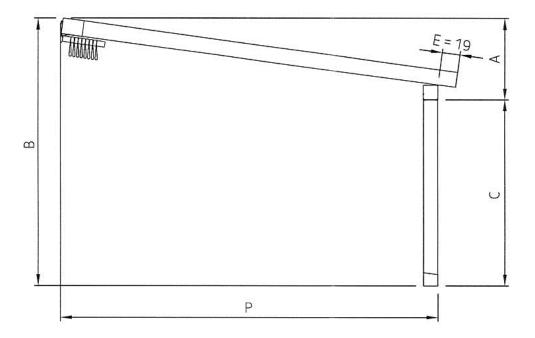

# 3 spans (L from 27' 11" to 42' 7") LC1, LC2, & LC3 from 6' 6" to 14' 1" wide

Dimensions:

- A = Height of Slope
- **B** = Height at top back
- C = Post Height / Under gutter height
- P = Actual Projection from wall