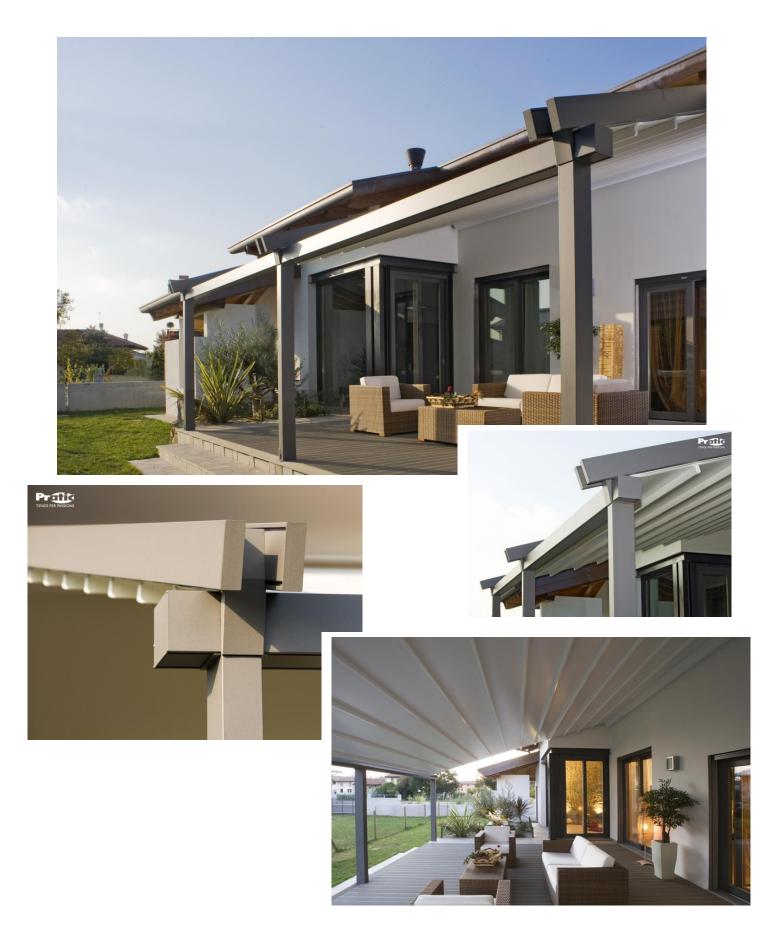

Pergola® INFINITY offers a modern look with all profiles made entirely of extruded aluminum. The Infinity also offers the convenience of a retractable awning, yet the comfort and durability of a stationary awning. Now you can utilize your patio area during fierce mid-day sun and rain. This Pergola® system is great for Restaurant and residential patio areas. Larger widths can be covered by coupling multiple frames together. Roll down screens with mesh or clear windows can be added for extra weather protection.

#### 1. General

The Pergola® Technic **INFINITY** terrace awning is designed for restaurants, cafes, and large residential terraces. The INFINITY system is permanent sun-shading frame system with a retractable fabric. The INFINITY opens and closes by means of a manual gear or tubular motor. Multiple units can be added together with a cap for wider widths. Maximum single unit size with four (4) posts is 42' 7" wide x 21' 4" projection.

#### 2. The fabric

<u>Ferrari 602 is a waterproof fabric</u> PVC fire-resistant Class 2, heat-sealed to provide higher water-proof quality. **3. Motor** 

The Pergola® INFINITY is operated by a Somfy ALTUS radio 110v tubular motor with a control box. Either an LT50 or LT60 motor is used depending on the size of the unit. Somfy electronic controls are available as an option. **4. Manual** 