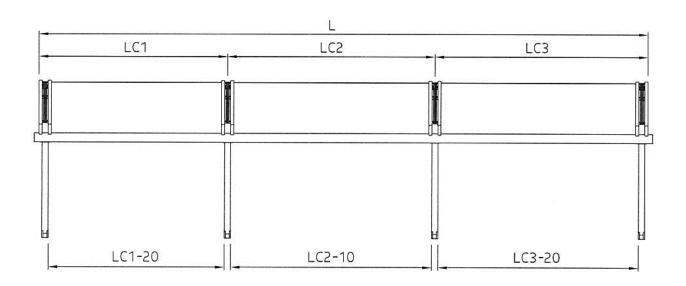

# TYPE 3: Infinity system

# 3 spans (L from 27' 11" to 42' 7") LC1, LC2, & LC3 from 6' 6" to 14' 1" wide

Dimensions:

- A = Height of Slope
- **B** = Height at top back
- C = Post Height / Under gutter height
- P = Actual Projection from wall