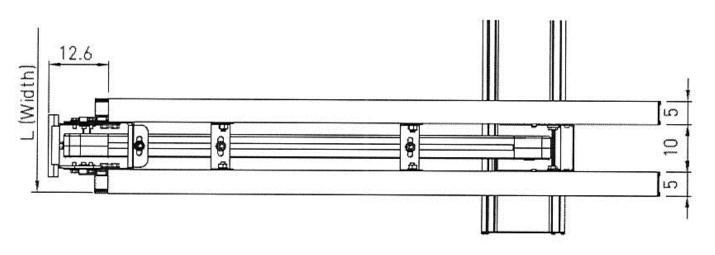

The Pergola® INFINITY is operated by a Somfy ALTUS radio 110v tubular motor with a control box. Either an LT50 or LT60 motor is used depending on the size of the unit. Somfy electronic controls are available as an option. **4. Manual** 

The manual version is available in "single span" Type 1 versions up to 268 sq. ft. size or 25 sq. meters. The gear is a fast 4.4:1 gear for efficiency.

# Pergola<sup>®</sup> Model: INFINITY







# TYPE 3: Infinity system

# 3 spans (L from 27' 11" to 42' 7") LC1, LC2, & LC3 from 6' 6" to 14' 1" wide





Dimensions:

- A = Height of Slope
- **B** = Height at top back
- C = Post Height / Under gutter height
- P = Actual Projection from wall

### NOTE:

See minimum pitch diagram for proper water drainage (Refer to price list).





### View from above



#### Note:

The INFINITY product requires training at the Sunair facility in Jessup, MD. Sunair has staff available to help supervise the installation for an additional cost.

For further information please call our Jessup office.



©2017 AWNINGS UNLIMITED INC. P.O. Box 1068 7785 Rt. 175, Jessup, MD 20794

JESSUP, MD 800 – 548 – 0408

Revised 01/07/17