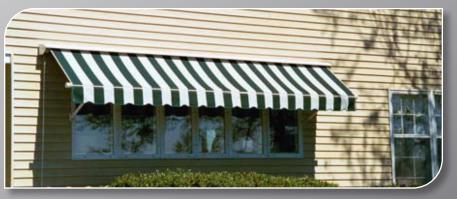

## **COMFORT AND CONTROL FOR YOUR WINDOW OR PORCH With Maxi and Combi Retractable Window Awnings**

Our beautiful retractable window drop arm awnings are a practical shading solution. They bring style, distinction and elegance to any window while maximizing your indoor comfort. They may also lower your energy costs. The awning is fully retractable. It can be lowered to any position to provide as little or as much shade as you need. You have complete control...

www.SunairAwnings.com

The Maxi and Combi are the ideal solution for keeping the suns rays at bay and saving money on your air conditioning bills. Your room will be significantly cooler inside by blocking the sun before it enters your window. On cloudy days, you can retract the awning to take advantage of the natural light.