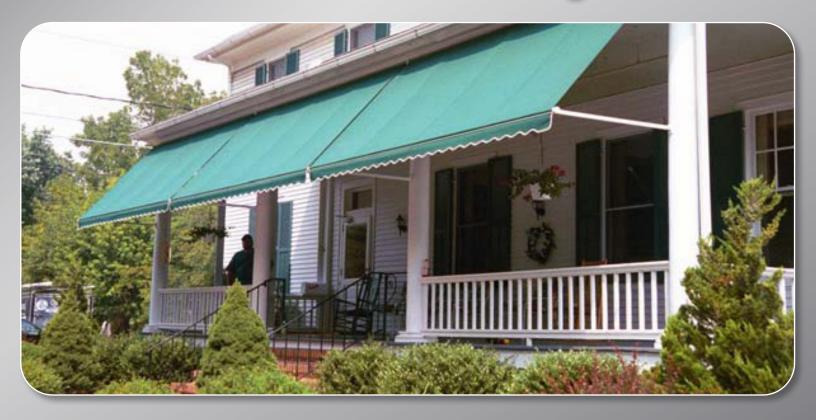

## **COMFORT AND CONTROL FOR YOUR WINDOW OR PORCH With Maxi and Combi Retractable Window Awnings**

Our beautiful retractable window drop arm awnings are a practical shading solution. They bring style, distinction and elegance to any window while maximizing your indoor comfort. They may also lower your energy costs. The awning is fully retractable. It can be lowered to any position to provide as little or as much shade as you need. You have complete control...

www.SunairAwnings.com

The Maxi and Combi are the ideal solution for keeping the suns rays at bay and saving money on your air conditioning bills. Your room will be significantly cooler inside by blocking the sun before it enters your window. On cloudy days, you can retract the awning to take advantage of the natural light.