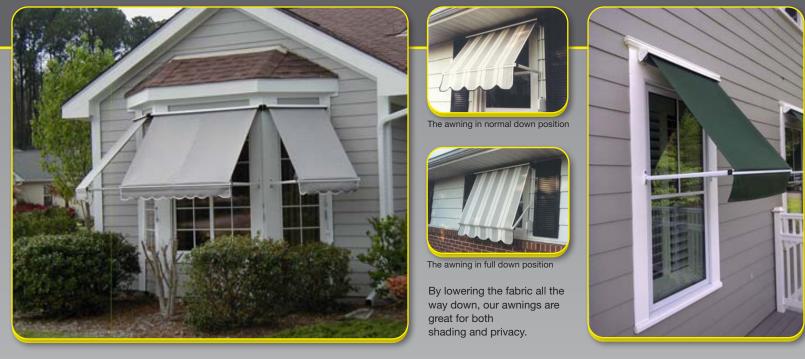

## **COMFORT AND CONTROL FOR YOUR WINDOW OR PORCH With Maxi and Combi Retractable Window Awnings**

Our beautiful retractable window drop arm awnings are a practical shading solution. They bring style, distinction and elegance to any window while maximizing your indoor comfort. They may also lower your energy costs. The awning is fully retractable. It can be lowered to any position to provide as little or as much shade as you need. You have complete control...

www.SunairAwnings.com

The Maxi and Combi are the ideal solution for keeping the suns rays at bay and saving money on your air conditioning bills. Your room will be significantly cooler inside by blocking the sun before it enters your window. On cloudy days, you can retract the awning to take advantage of the natural light.

Maxi: The Maxi is available with standard hand crank or optional motor. Maximum width is 30 ft. and maximum projection is 5'8". A hood is optional.

**Combi**: The Combi is available with standard pull tape, optional hand crank or motor. Maximum width is 12 ft. and maximum projection is 3'4". The Combi has a self storing cassette to protect the fabric when retracted.