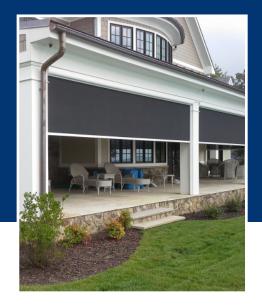

# SC4500 MASTERSHADE® SCREEN SYSTEM WITH ZIPPER TRACK

# A Rolling Screen with Cassette, Zipper and Track

Screens can be raised or lowered easily.

#### **OPERATION:**

A exterior gear/crank set is standard on the SC4500. A convenient push-button motor is also available as hardwire or with radio remote. Interior gear and motor optional.