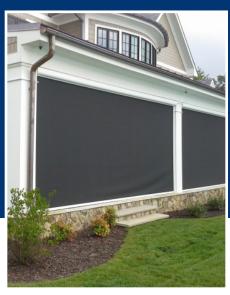

# SC4500 MASTERSHADE® SCREEN SYSTEM WITH ZIPPER TRACK

# A Rolling Screen with Cassette, Zipper and Track

Screens can be raised or lowered easily.

#### **MAX SIZE:**

20 ft. Wide & 16 ft. High: Max width will depend on fabric. Max height will depend on width. (Larger sizes may be possible depends on size and fabric).