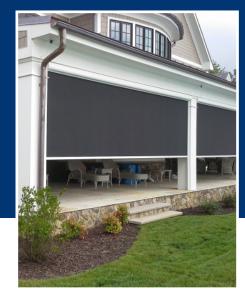

# SC4500 MASTERSHADE® SCREEN SYSTEM WITH ZIPPER TRACK

# A Rolling Screen with Cassette, Zipper and Track

Screens can be raised or lowered easily.

#### **OPERATION:**

A exterior gear/crank set is standard on the SC4500. A convenient push-button motor is also available as hardwire or with radio remote. Interior gear and motor optional.