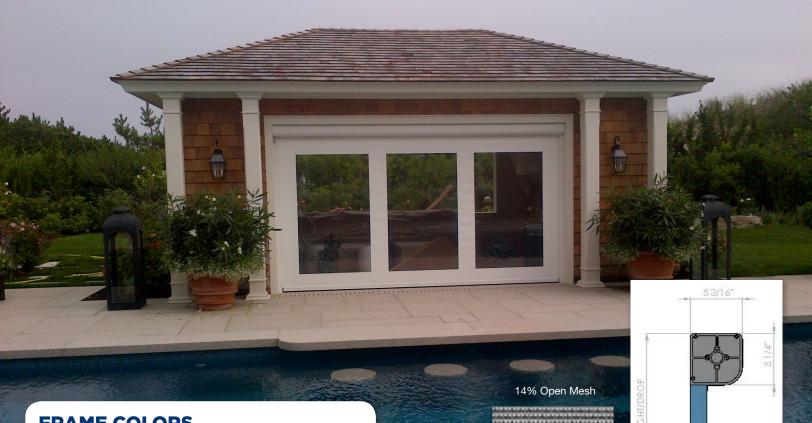

# A Rolling Screen with Cassette, Zipper and Track

Screens can be raised or lowered easily.

#### **MAX SIZE:**

20 ft. Wide & 16 ft. High: Max width will depend on fabric. Max height will depend on width. (Larger sizes may be possible depends on size and fabric).

#### **OPERATION:**

A exterior gear/crank set is standard on the SC4500. A convenient push-button motor is also available as hardwire or with radio remote. Interior gear and motor optional.