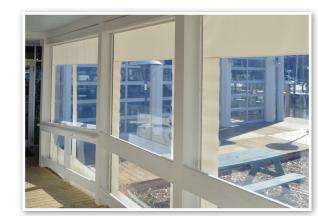

# SC4500 MASTERSHADE® SCREEN SYSTEM WITH ZIPPER TRACK

# A Rolling Screen with Cassette, Zipper and Track

Screens can be raised or lowered easily.

### **RECOMMENDED FABRICS:**

TUFFSCREEN by Phifer (45% open) Soltis 86 (14% open) Recsreen 5000P (5.5% open) Para acrylic fabrics Ferrari 502 vinyl with clear windows