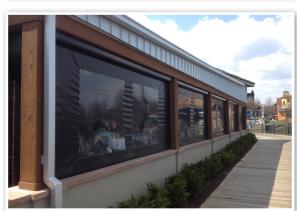

# SC4500 MASTERSHADE® SCREEN SYSTEM WITH ZIPPER TRACK

# A Rolling Screen with Cassette, Zipper and Track

Screens can be raised or lowered easily.

### **RECOMMENDED FABRICS:**

TUFFSCREEN by Phifer (45% open) Soltis 86 (14% open) Recsreen 5000P (5.5% open) Para acrylic fabrics Ferrari 502 vinyl with clear windows