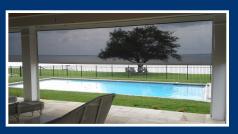

# SC4500 MASTERSHADE® SCREEN SYSTEM WITH ZIPPER TRACK

# A Rolling Screen with Cassette, Zipper and Track

Screens can be raised or lowered easily.

### **RECOMMENDED FABRICS:**

TUFFSCREEN by Phifer (45% open) Soltis 86 (14% open) Recsreen 5000P (5.5% open) Para acrylic fabrics Ferrari 502 vinyl with clear windows