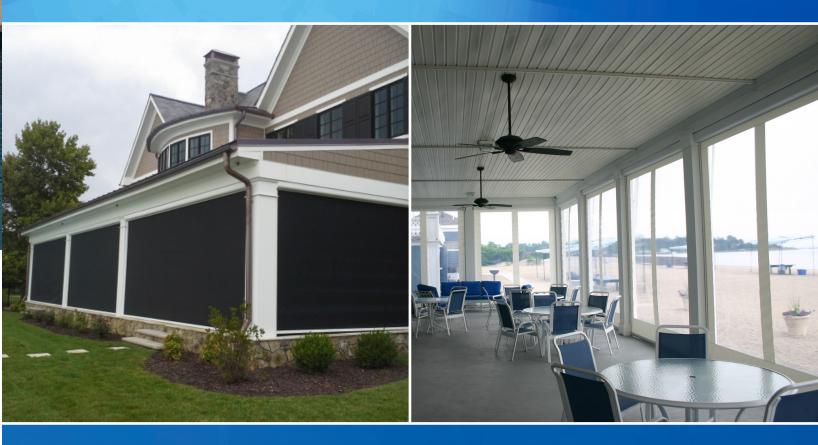

# A Rolling Screen with Cassette, Zipper and Track

Screens can be raised or lowered easily.