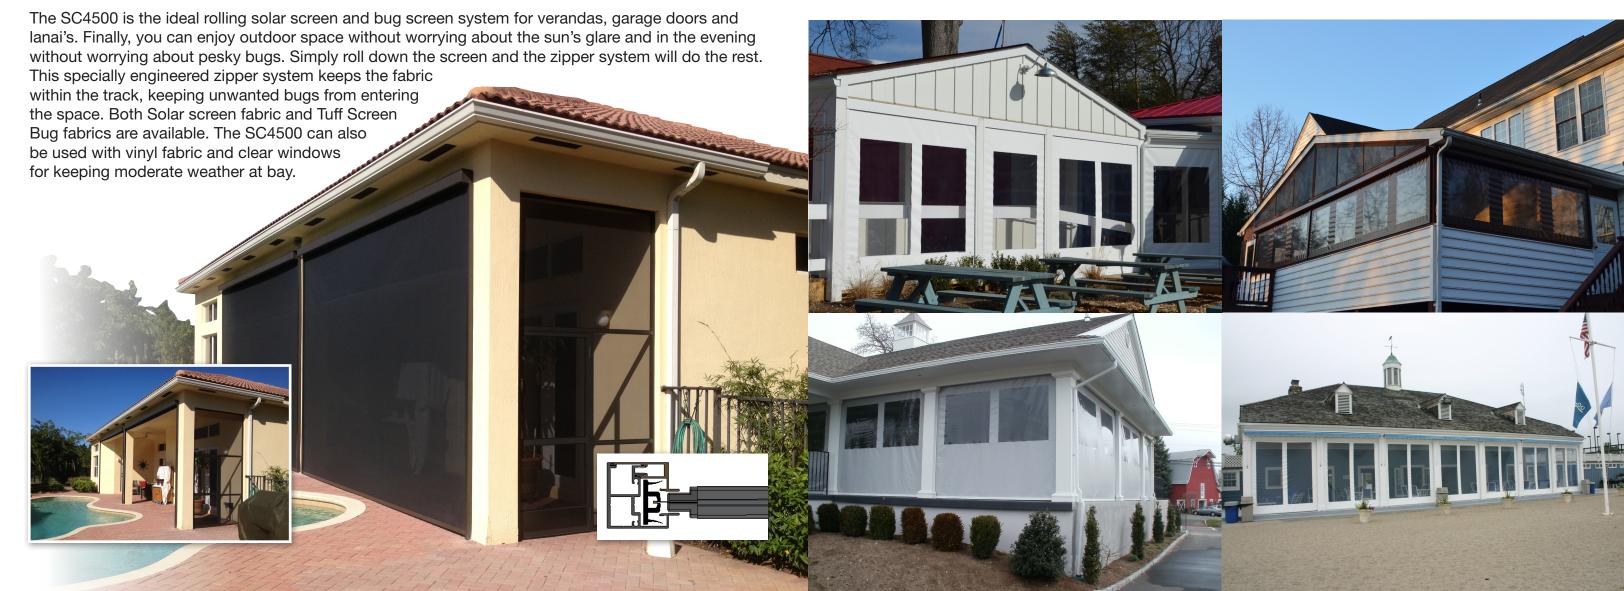

# SC4500 MASTERSHADE® SCREEN SYSTEM WITH ZIPPER TRACK

# A Rolling Screen with Cassette, Zipper and Track

Screens can be raised or lowered easily.

#### **MAX SIZE:**

20 ft. Wide & 16 ft. High: Max width will depend on fabric. Max height will depend on width. (Larger sizes may be possible depends on size and fabric).

#### **OPERATION:**

A exterior gear/crank set is standard on the SC4500. A convenient push-button motor is also available as hardwire or with radio remote. Interior gear and motor optional.

### **RECOMMENDED FABRICS:**

TUFFSCREEN by Phifer (45% open) Soltis 86 (14% open) Recsreen 5000P (5.5% open) Para acrylic fabrics Ferrari 502 vinyl with clear windows