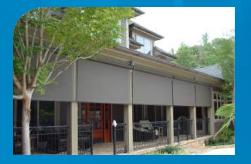

screen system by Sunair® is the perfect solution for maintaining shade and comfort in your home or office. The Mastershade® dramatically decreases heat and glare caused by the sun and is the ideal solution for solar protection, shading or total black out by controlling or blocking the sunlight that penetrates your windows and doors. Our shades also protect your furniture, curtains and floor coverings. Imagine sitting at your computer or watching TV without being disturbed by too much sunlight and still having a view of the outside.

### Ask your SUNAIR® dealer which mesh or acrylic fabric is best for your application.

The Mastershade® will significantly reduce the indoor temperature while lowering cooling costs by blocking the sun before it enters your home. Our fabrics effectively block up to 90% of solar heat rays when installed on the exterior of the window. Depending on the type of fabric used and size of the window, you may realize reduction in air-conditioning costs.