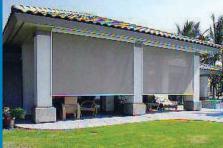

screen system by Sunair® is the perfect solution for maintaining shade and comfort in your home or office. The Mastershade® dramatically decreases heat and glare caused by the sun and is the ideal solution for solar protection, shading or total black out by controlling or blocking the sunlight that penetrates your windows and doors. Our shades also protect your furniture, curtains and floor coverings. Imagine sitting at your computer or watching TV without being disturbed by too much sunlight and still having a view of the outside.

### Ask your SUNAIR® dealer which mesh or acrylic fabric is best for your application.

The Mastershade® will significantly reduce the indoor temperature while lowering cooling costs by blocking the sun before it enters your home. Our fabrics effectively block up to 90% of solar heat rays when installed on the exterior of the window. Depending on the type of fabric used and size of the window, you may realize reduction in air-conditioning costs.