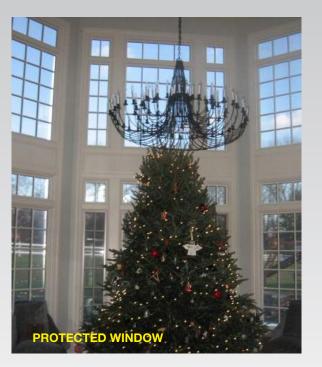

# **COMBINE FUNCTION AND QUALITY with energy savings...**

The Mastershade® screen system with the fabric lowered, blocks glare and controls sun light while allowing an unobstructed view through the glass.

screen system by Sunair® is the perfect solution for maintaining shade and comfort in your home or office. The Mastershade® dramatically decreases heat and glare caused by the sun and is the ideal solution for solar protection, shading or total black out by controlling or blocking the sunlight that penetrates your windows and doors. Our shades also protect your furniture, curtains and floor coverings. Imagine sitting at your computer or watching TV without being disturbed by too much sunlight and still having a view of the outside.