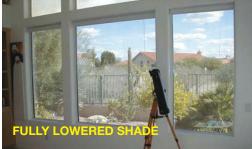

screen system by Sunair® is the perfect solution for maintaining shade and comfort in your home or office. The Mastershade® dramatically decreases heat and glare caused by the sun and is the ideal solution for solar protection, shading or total black out by controlling or blocking the sunlight that penetrates your windows and doors. Our shades also protect your furniture, curtains and floor coverings. Imagine sitting at your computer or watching TV without being disturbed by too much sunlight and still having a view of the outside.