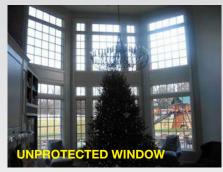

# **COMBINE FUNCTION AND QUALITY with energy savings...**

The Mastershade® screen system with the fabric lowered, blocks glare and controls sun light while allowing an unobstructed view through the glass.

screen system by Sunair® is the perfect solution for maintaining shade and comfort in your home or office. The Mastershade® dramatically decreases heat and glare caused by the sun and is the ideal solution for solar protection, shading or total black out by controlling or blocking the sunlight that penetrates your windows and doors. Our shades also protect your furniture, curtains and floor coverings. Imagine sitting at your computer or watching TV without being disturbed by too much sunlight and still having a view of the outside.