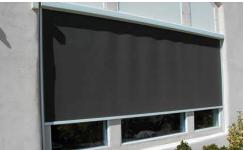

screen system by Sunair® is the perfect solution for maintaining shade and comfort in your home or office. The Mastershade® dramatically decreases heat and glare caused by the sun and is the ideal solution for solar protection, shading or total black out by controlling or blocking the sunlight that penetrates your windows and doors. Our shades also protect your furniture, curtains and floor coverings. Imagine sitting at your computer or watching TV without being disturbed by too much sunlight and still having a view of the outside.