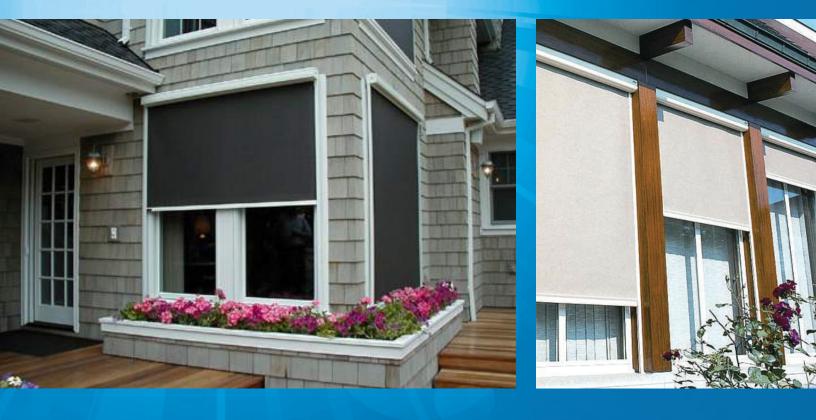

# **COMBINE FUNCTION AND QUALITY with energy savings...**

The Mastershade® screen system with the fabric lowered, blocks glare and controls sun light while allowing an unobstructed view through the glass.

screen system by Sunair® is the perfect solution for maintaining shade and comfort in your home or office. The Mastershade® dramatically decreases heat and glare caused by the sun and is the ideal solution for solar protection, shading or total black out by controlling or blocking the sunlight that penetrates your windows and doors. Our shades also protect your furniture, curtains and floor coverings. Imagine sitting at your computer or watching TV without being disturbed by too much sunlight and still having a view of the outside.

The **MASTERSHADE®** 

screen system gives you complete control of your environment while not disturbing the view through your window. Sunair® offers only the highest quality mesh fabrics known for their exceptional transparency and sun blocking capabilities. Ask your Sunair®dealer which mesh fabric is best for you.