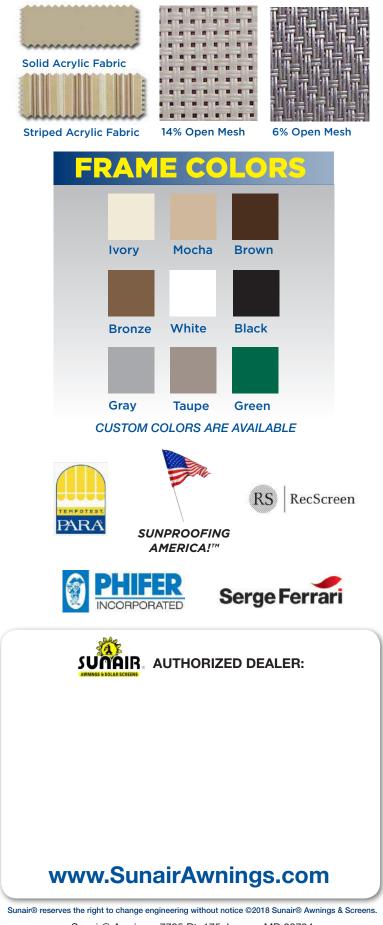

The **MASTERSHADE®** 

screen system gives you complete control of your environment while not disturbing the view through your window. Sunair® offers only the highest quality mesh fabrics known for their exceptional transparency and sun blocking capabilities. Ask your Sunair®dealer which mesh fabric is best for you.

## The Mastershade<sup>®</sup> MODELS

SC2000

**SC2500** 

**SC3000** 

Flange Track (SC2000 only)

SUNAIR® offers only the best mesh and acrylic fabric for your screen. More often a mesh fabric is needed because you desire solar protection while still maintaining a view out of the window when the shade is lowered. Sunair® offers mesh from Recscreen, Ferrari, Phifer, and Mermet. These fabrics offer both exceptional performance, transparency and sun blocking capabilities.