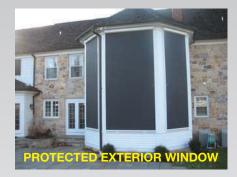

# **COMBINE FUNCTION AND QUALITY with energy savings...**

The Mastershade® screen system with the fabric lowered, blocks glare and controls sun light while allowing an unobstructed view through the glass.

screen system by Sunair® is the perfect solution for maintaining shade and comfort in your home or office. The Mastershade® dramatically decreases heat and glare caused by the sun and is the ideal solution for solar protection, shading or total black out by controlling or blocking the sunlight that penetrates your windows and doors. Our shades also protect your furniture, curtains and floor coverings. Imagine sitting at your computer or watching TV without being disturbed by too much sunlight and still having a view of the outside.