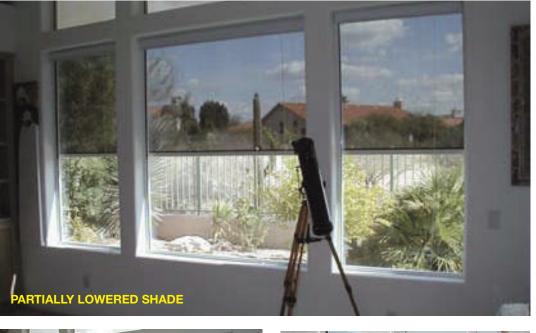

# **COMBINE FUNCTION AND QUALITY with energy savings...**

The Mastershade® screen system with the fabric lowered, blocks glare and controls sun light while allowing an unobstructed view through the glass.