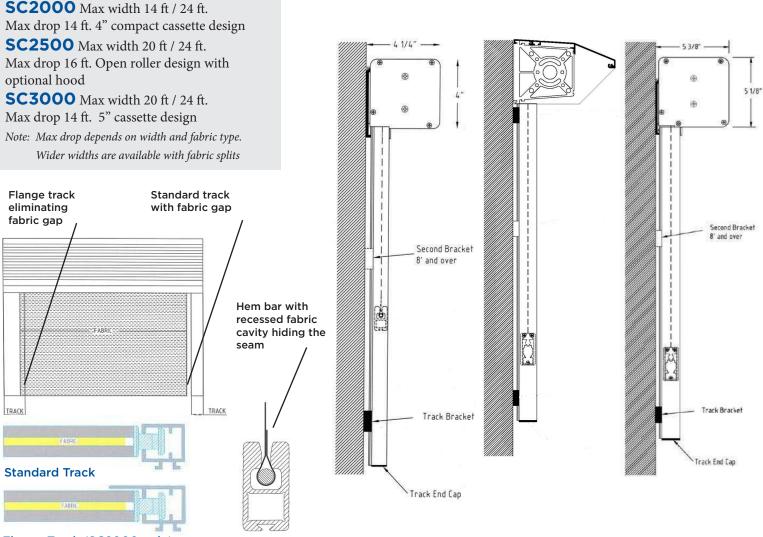

#### Here is why the Mastershade® is the best screen on the market

|          | FEATURES:                                                                                                                                                                                                  | BENEFITS:                                                                                                                                                                                                                                                           |
|----------|------------------------------------------------------------------------------------------------------------------------------------------------------------------------------------------------------------|---------------------------------------------------------------------------------------------------------------------------------------------------------------------------------------------------------------------------------------------------------------------|
| CASSETTE | The cassette is a compact 4" x 4"<br>design made of powder coated extruded<br>aluminum. The cassette has an easily<br>removable front cover. A larger 5" x 5"<br>model is available for wider widths.      | The compact cassette design makes it easy to adapt the<br>Mastershade® to most buildings. The aluminum extruded<br>design is stronger than some of the competitors sheet<br>metal box design. A removable front cover makes for easy<br>installation and adjusting. |
| HEM BAR  | The hem bar of the Mastershade® is<br>heavy duty with a recessed cavity for<br>attaching the fabric and smooth rounded<br>edges in the channel.                                                            | The recessed fabric cavity hides the fabric pocket so the<br>pocket seam is less visible from inside the window. The<br>smooth edges help eliminate sharp corners and fabric<br>damage due to wind.                                                                 |
| TRACK    | Two types of standard track are available<br>for the Mastershade® including the<br>"Flange" tracks. In addition, you can<br>substitute tracks for cables or eliminate<br>the track or cables all together. | The flange track overlaps the fabric edge, eliminating the<br>light gap in the window that will otherwise be seen between<br>the fabric edge and the track. The optional cables are used<br>when the standard tracks can not be bolted to the wall.                 |
|          |                                                                                                                                                                                                            |                                                                                                                                                                                                                                                                     |

## The Mastershade<sup>®</sup> MODELS

SC2000

**SC2500** 

**SC3000** 

Flange Track (SC2000 only)

SUNAIR® offers only the best mesh and acrylic fabric for your screen. More often a mesh fabric is needed because you desire solar protection while still maintaining a view out of the window when the shade is lowered. Sunair® offers mesh from Recscreen, Ferrari, Phifer, and Mermet. These fabrics offer both exceptional performance, transparency and sun blocking capabilities.