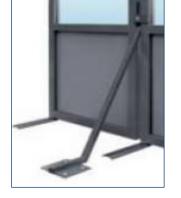

### **MOUNTING ACCESSORIES:**

Sunair Glass Window Screens also come with a variety of other features for your convenience:

Wheels both with locks and without

Heat Lamps

Additional modules such as the panoramic corner module can be added to enhance your design.