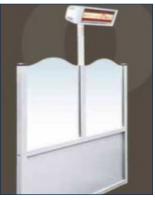

## www.SunairAwnings.com

The Up and Down semi-automatic Terrace Wind Screen provides protection on windy days. It can be lowered on calm days for more air movement.

Screens can be raised or lowered easily to accommodate any climate.

The Up & Down model is made up of two sections, one stationary and one mobile. A simple key is used to lock and release the module. To raise, release window with the key and the spring loaded module will slowly rise on its own.