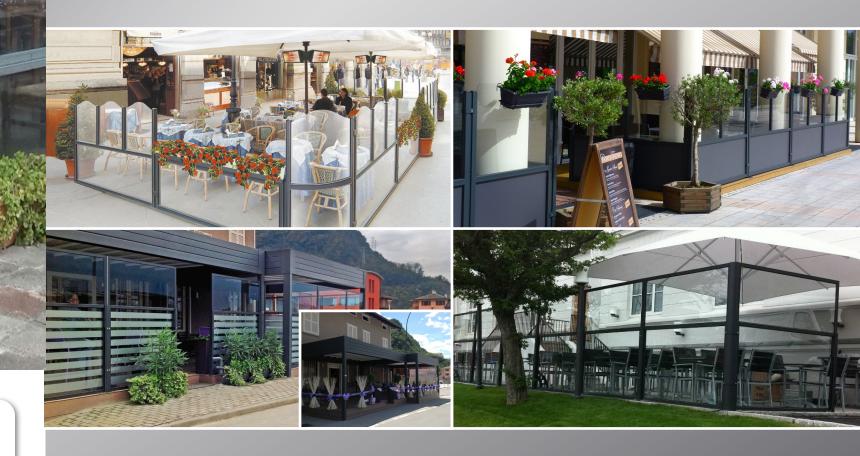

# For Your Restaurant Or Home Patio... With Glass Window Dividers from Sunair®

**SUMAIR**. AUTHORIZED DEALER:

#### www.SunairAwnings.com

Sunair® Awnings, 7785 Rt. 175 Jessup, MD 20794 | 410.799.1145 ©2020 Awnings Unlimited Inc.

AWNINGS & SOLAR SCREENS

SUNAIR® glass window dividers are the perfect solution for adding both elegance and functionality to your restaurant patio or as an added feature to one of our Pergola® Awnings. Increase your customer's comfort by adding additional weather protection to your outdoor eating area. Our glass window dividers come in a variety of designs to fit your budget and style of your restaurant and can be fixed or moving for ultimate comfort.

#### The Oasis comes in many different configurations and designs to fit your needs

27.2 in Firenze Glass/Panel Model

Include a Nizza Model planter to create an elegant and welcoming atmosphere