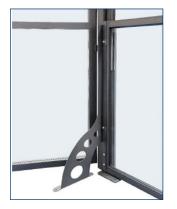

### **MOUNTING ACCESSORIES:**

Sunair Glass Window Screens also come with a variety of other features for your convenience:

Wheels both with locks and without

Heat Lamps

Additional modules such as the panoramic corner module can be added to enhance your design.