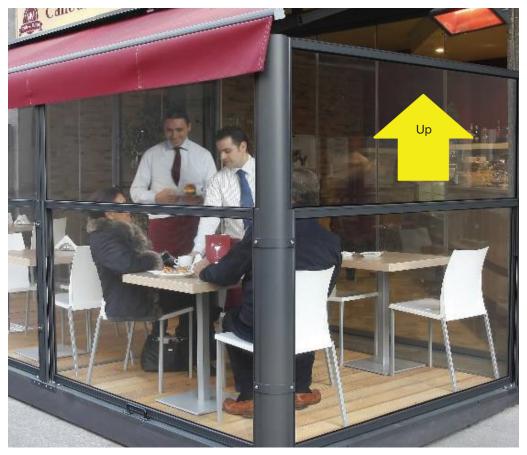

## www.SunairAwnings.com

The Up and Down semi-automatic Terrace Wind Screen provides protection on windy days. It can be lowered on calm days for more air movement.

Screens can be raised or lowered easily to accommodate any climate.

The Up & Down model is made up of two sections, one stationary and one mobile. A simple key is used to lock and release the module. To raise, release window with the key and the spring loaded module will slowly rise on its own.