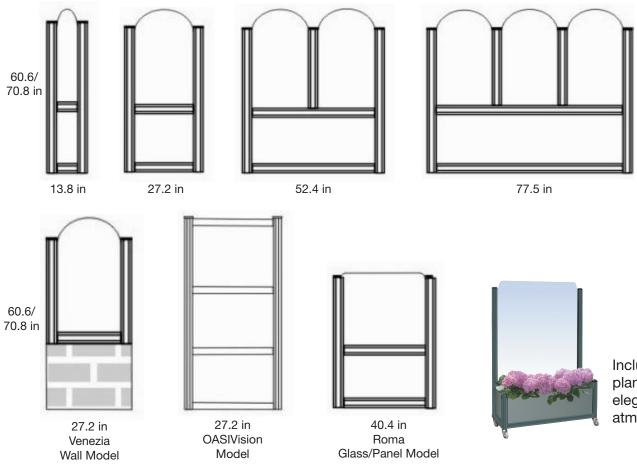

#### The Oasis comes in many different configurations and designs to fit your needs

27.2 in Firenze Glass/Panel Model

Include a Nizza Model planter to create an elegant and welcoming atmosphere