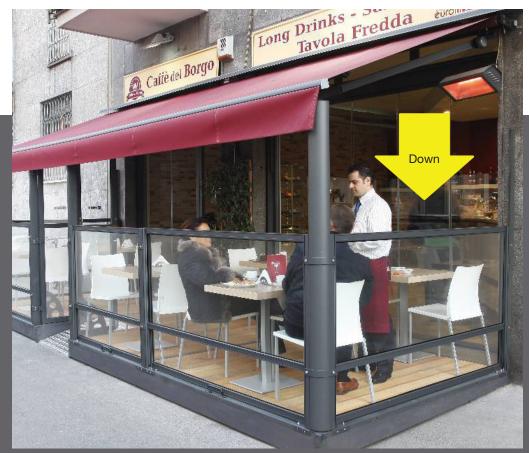

## www.SunairAwnings.com

The Up and Down semi-automatic Terrace Wind Screen provides protection on windy days. It can be lowered on calm days for more air movement.

Screens can be raised or lowered easily to accommodate any climate.

The Up & Down model is made up of two sections, one stationary and one mobile. A simple key is used to lock and release the module. To raise, release window with the key and the spring loaded module will slowly rise on its own.