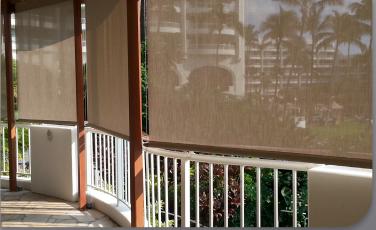

# A rolling screen with Cassette, Cables, & also available with optional magnetic locking devices

The SC4000 is an exterior cabled rolling solar screen for small to large windows and porches. The system is available with standard cables. For windy locations, the optional magnetic locks are available for extra stability. With the magnetic locks installed, the screen fabric remains taut when the screen is in its lowered position. If a wind gust lifts the hem bar, the magnetic lock will release the screen fabric from the pressure and then the magnetic lock system will automatically reposition the hem bar back into the lock.\*

#### **RECOMMENDED FABRICS:**

Soltis 86 (14% open) Para acrylic fabrics

The magnetic locks will guide the hem bar on the stainless cables into the bottom cradle and lock in place. The fabric remains taut and locked unless released by wind.