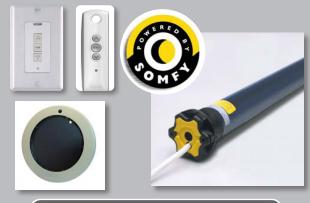

**OPERATION:** A gear/crank set is standard on the SC4000. A convenient push-button motor is also available with a hand held remote control

SOMFY MOTORS feature an integrated radio receiver that allows you to operate the screen by remote. The optional "Ondeis" rain and sun sensor will lower the shades automatically when shade is needed. A wind sensor can be added that gives the extra protection from wind by retracting automatically.