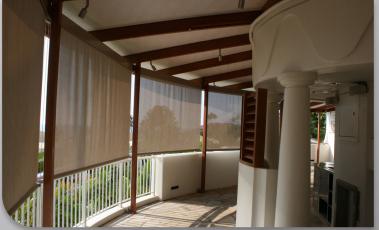

# A rolling screen with Cassette, Cables, & also available with optional magnetic locking devices

The SC4000 is an exterior cabled rolling solar screen for small to large windows and porches. The system is available with standard cables. For windy locations, the optional magnetic locks are available for extra stability. With the magnetic locks installed, the screen fabric remains taut when the screen is in its lowered position. If a wind gust lifts the hem bar, the magnetic lock will release the screen fabric from the pressure and then the magnetic lock system will automatically reposition the hem bar back into the lock.\*

#### **RECOMMENDED FABRICS:**

Soltis 86 (14% open) Para acrylic fabrics

The magnetic locks will guide the hem bar on the stainless cables into the bottom cradle and lock in place. The fabric remains taut and locked unless released by wind.