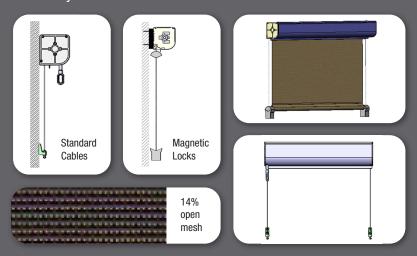

## **Magnetic Lock Screen System**

# A rolling screen with Cassette, Cables, & also available with optional magnetic locking devices

The SC4000 is an exterior cabled rolling solar screen for small to large windows and porches. The system is available with standard cables. For windy locations, the optional magnetic locks are available for extra stability. With the magnetic locks installed, the screen fabric remains taut when the screen is in its lowered position. If a wind gust lifts the hem bar, the magnetic lock will release the screen fabric from the pressure and then the magnetic lock system will automatically reposition the hem bar back into the lock.\*

#### **RECOMMENDED FABRICS:**

Soltis 86 (14% open) Para acrylic fabrics

The magnetic locks will guide the hem bar on the stainless cables into the bottom cradle and lock in place. The fabric remains taut and locked unless released by wind.