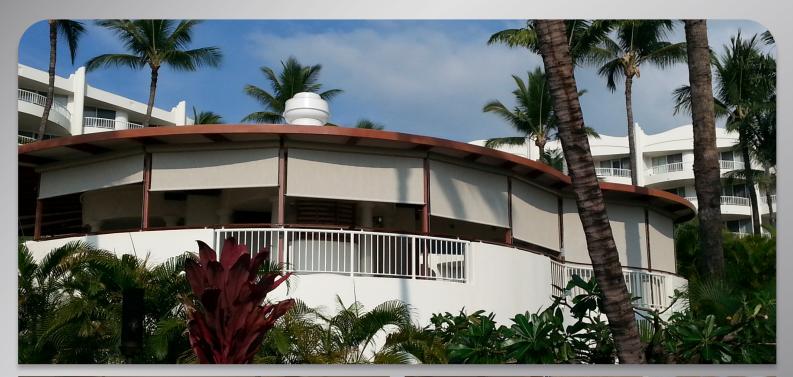

# A rolling screen with Cassette, Cables, & also available with optional magnetic locking devices

The SC4000 is an exterior cabled rolling solar screen for small to large windows and porches. The system is available with standard cables. For windy locations, the optional magnetic locks are available for extra stability. With the magnetic locks installed, the screen fabric remains taut when the screen is in its lowered position. If a wind gust lifts the hem bar, the magnetic lock will release the screen fabric from the pressure and then the magnetic lock system will automatically reposition the hem bar back into the lock.\*