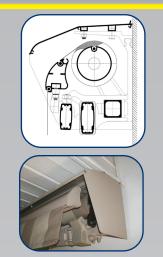

#### **Sunstar**®

Max Size:

24 ft. Wide 11' 6" Projection

OPTIONAL: Valance Plus Roll down front valance 4 ft Manual control

- Highest quality lateral arm awning
- Forged elbow, shoulder and arm components
- Double cable arm design components
- 4:1 / 8:1 bevel gear with stop for most efficient operation
- Aluminum support and roller tube
- Motorized or manual
- 15yr year limited frame warranty
- Optional aluminum hood system
- PVC coated Stainless steel cable standard <u>\*available in all (9) frame colors and custom</u> <u>RAL Colors as well</u> (Inquire with Sunair)