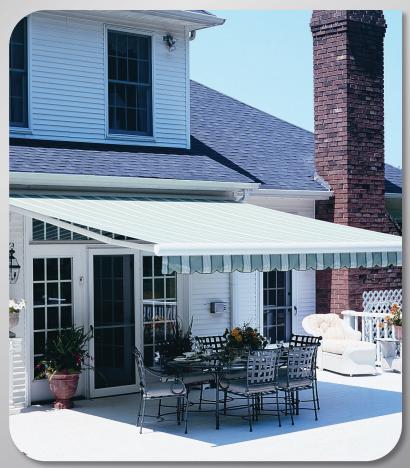

## EXPAND YOUR OUTDOOR LIVING SPACE AND MORE...

A SUNAIR® Lateral Arm Awning offers the ideal solution for creating a comfortable outdoor environment the whole family can enjoy. Imagine staying cool on your deck and protecting your family from the sun's harmful rays. Finally you can enjoy cookouts and entertaining the way it is meant to be with a Sunair® Retractable Awning.

#### **ADDED BENEFITS!**

- Energy savings reducing cooling energy
- Sun protection from harmful UV rays
- Add value to your home without the cost of a permanent installation

www.SunairAwnings.com