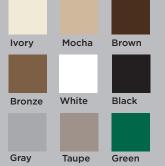

#### FRAME COLORS & MOTOR OPTIONS

Frame colors may vary due to the printing process. **CUSTOM COLORS ARE AVAILABLE** 

All Sunair® awning models are sewn with Tenara®thread. This thread is made from Teflon which will not deteriorate from sun exposure.