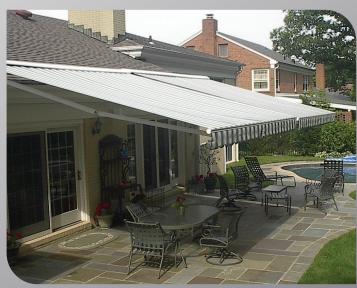

## EXPAND YOUR OUTDOOR LIVING SPACE AND MORE...

A SUNAIR® Lateral Arm Awning offers the ideal solution for creating a comfortable outdoor environment the whole family can enjoy. Imagine staying cool on your deck and protecting your family from the sun's harmful rays. Finally you can enjoy cookouts and entertaining the way it is meant to be with a Sunair® Retractable Awning.

#### **ADDED BENEFITS!**

- Energy savings reducing cooling energy
- Sun protection from harmful UV rays
- Add value to your home without the cost of a permanent installation

www.SunairAwnings.com