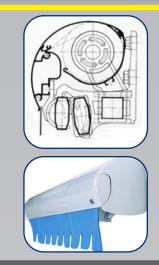

## Suntube<sup>®</sup>

- Robust lateral arm awning
- Double cable arm design
- Forged elbow, shoulder and arm components
- 7:1 worm gear with stop
- Aluminum support and roller tube
- Motorized or manual
- 8yr year limited frame warranty
- Optional aluminum hood system <u>Frame colors: white, mocha, and</u> <u>ivory</u>

Max Size: 35 ft. Wide 14' Projection

(special order wider units

OPTIONAL: Valance Plus Roll down front valance 4 ft Manual or Motorized control

- Highest quality lateral arm awning
- Double cable arm design
- Forged elbow, shoulder and arm components
- 4:1 / 8:1 bevel gear with stop for most efficient operation
- Aluminum support and roller tube
- Motorized or manual
- 15yr year limited frame warranty
- Semi-cassette enclosure
- Stainless steel cable standard <u>\*available in all (9) frame colors</u> and custom RAL Colors as well (Inquire with Sunair)

#### Max Size:

20 ft. Wide 13' Projection