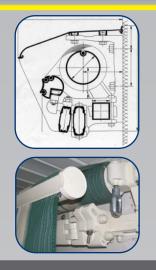

### **Sunair**®

## Suntube<sup>®</sup>

- Robust lateral arm awning
- Double cable arm design
- Forged elbow, shoulder and arm components
- 7:1 worm gear with stop
- Aluminum support and roller tube
- Motorized or manual
- 8yr year limited frame warranty
- Optional aluminum hood system <u>Frame colors: white, mocha, and</u> <u>ivory</u>