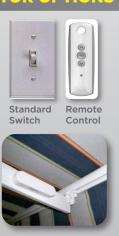

A standard wall switch or remote control is available with the optional SOMFY® motors. The Ondeis and EOLIS automatically extends and retracts your awning with the sun and wind.