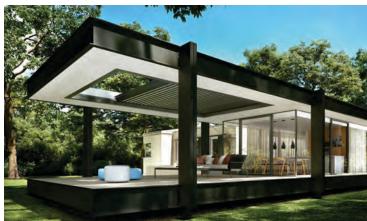

Louvered Pergolas are custom designed to fit your space, freestanding or wall mounted. Adjustable or retractable louvers, perimeter gutters, and optional side screens, or glass.

The square or rectangle modular design enables joining units to cover expansive spaces. Elegant refined design, providing functional outdoor space throughout the year.

The modular louvered Pergola® systems are an ideal blend of design, technology and natural comfort.

A practical and aesthetical use of space, enhancing your outdoor experience in all seasons.

Manufactured using durable powder coated aluminum extrusions to protect in most climates and weather conditions.