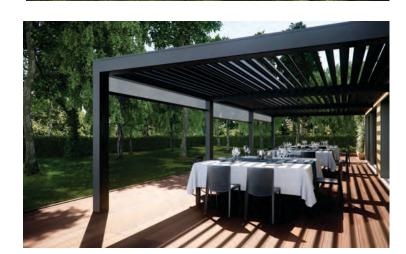

## MODULAR LOUVERED PERGOLAS® For Your Home or Business

www.sunairawnings.com

The louvered pergolas are perfect for small or larger recreational spaces, including restaurant cafes, hotels, and residential backyard patios. The louvered pergolas are available in two louver model options; fixed, rotating 140-degree or retractable stacking louvers. The pergola space can be easily enclosed to add additional comfort using integrated motorized drop-down screens, fabric with windows, or sliding glass panels. The perimeter gutter and down-spout design channels water away for a comfortable relaxing environment even in inclement weather. Optional RGB perimeter LED lighting and louver inset spot lights will warmly light up any dining or entertaining event on your schedule.