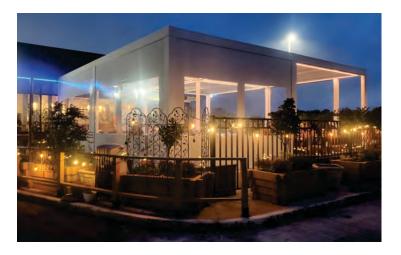

## MODULAR LOUVERED PERGOLAS® For Your Home or Business

www.sunairawnings.com

The louvered pergolas are perfect for small or larger recreational spaces, including restaurant cafes, hotels, and residential backyard patios. The louvered pergolas are available in two louver model options; fixed, rotating 140-degree or retractable stacking louvers. The pergola space can be easily enclosed to add additional comfort using integrated motorized drop-down screens, fabric with windows, or sliding glass panels. The perimeter gutter and down-spout design channels water away for a comfortable relaxing environment even in inclement weather. Optional RGB perimeter LED lighting and louver inset spot lights will warmly light up any dining or entertaining event on your schedule.