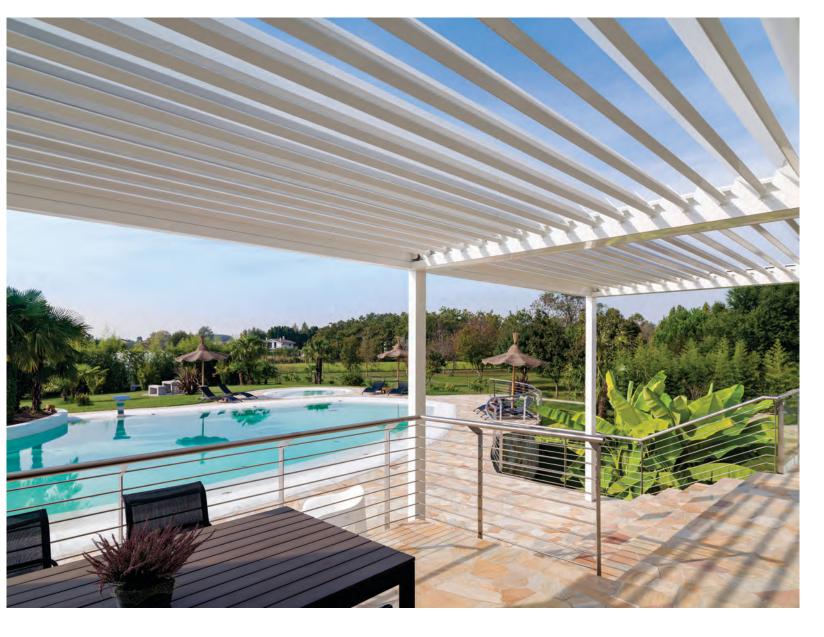

Louvered Pergolas are custom designed to fit your space, freestanding or wall mounted. Adjustable or retractable louvers, perimeter gutters, and optional side screens, or glass.

The square or rectangle modular design enables joining units to cover expansive spaces. Elegant refined design, providing functional outdoor space throughout the year.

## MODULAR LOUVERED PERGOLAS® For Your Home or Business

www.sunairawnings.com

The louvered pergolas are perfect for small or larger recreational spaces, including restaurant cafes, hotels, and residential backyard patios. The louvered pergolas are available in two louver model options; fixed, rotating 140-degree or retractable stacking louvers. The pergola space can be easily enclosed to add additional comfort using integrated motorized drop-down screens, fabric with windows, or sliding glass panels. The perimeter gutter and down-spout design channels water away for a comfortable relaxing environment even in inclement weather. Optional RGB perimeter LED lighting and louver inset spot lights will warmly light up any dining or entertaining event on your schedule.