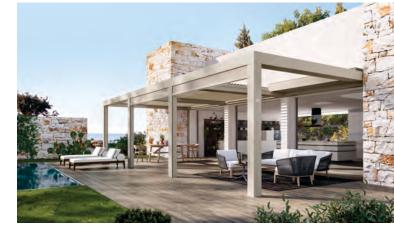

## MODULAR LOUVERED PERGOLAS® For Your Home or Business

www.sunairawnings.com

The louvered pergolas are perfect for small or larger recreational spaces, including restaurant cafes, hotels, and residential backyard patios. The louvered pergolas are available in two louver model options; fixed, rotating 140-degree or retractable stacking louvers. The pergola space can be easily enclosed to add additional comfort using integrated motorized drop-down screens, fabric with windows, or sliding glass panels. The perimeter gutter and down-spout design channels water away for a comfortable relaxing environment even in inclement weather. Optional RGB perimeter LED lighting and louver inset spot lights will warmly light up any dining or entertaining event on your schedule.

The modular louvered Pergola® systems are an ideal blend of design, technology and natural comfort.

A practical and aesthetical use of space, enhancing your outdoor experience in all seasons.

Manufactured using durable powder coated aluminum extrusions to protect in most climates and weather conditions.