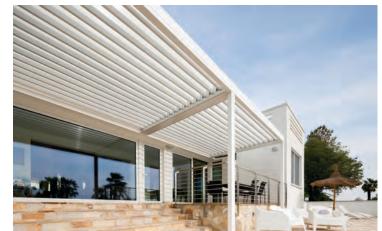

Louvered Pergolas are custom designed to fit your space, freestanding or wall mounted. Adjustable or retractable louvers, perimeter gutters, and optional side screens, or glass.

The square or rectangle modular design enables joining units to cover expansive spaces. Elegant refined design, providing functional outdoor space throughout the year.

## MODULAR LOUVERED PERGOLAS® For Your Home or Business

www.sunairawnings.com

The louvered pergolas are perfect for small or larger recreational spaces, including restaurant cafes, hotels, and residential backyard patios. The louvered pergolas are available in two louver model options; fixed, rotating 140-degree or retractable stacking louvers. The pergola space can be easily enclosed to add additional comfort using integrated motorized drop-down screens, fabric with windows, or sliding glass panels. The perimeter gutter and down-spout design channels water away for a comfortable relaxing environment even in inclement weather. Optional RGB perimeter LED lighting and louver inset spot lights will warmly light up any dining or entertaining event on your schedule.