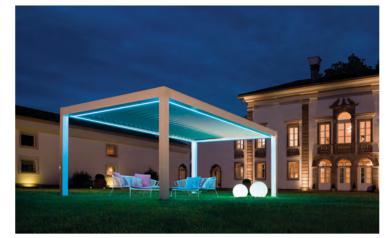

## MODULAR LOUVERED PERGOLAS® For Your Home or Business

www.sunairawnings.com

The louvered pergolas are perfect for small or larger recreational spaces, including restaurant cafes, hotels, and residential backyard patios. The louvered pergolas are available in two louver model options; fixed, rotating 140-degree or retractable stacking louvers. The pergola space can be easily enclosed to add additional comfort using integrated motorized drop-down screens, fabric with windows, or sliding glass panels. The perimeter gutter and down-spout design channels water away for a comfortable relaxing environment even in inclement weather. Optional RGB perimeter LED lighting and louver inset spot lights will warmly light up any dining or entertaining event on your schedule.

The modular louvered Pergola® systems are an ideal blend of design, technology and natural comfort.

A practical and aesthetical use of space, enhancing your outdoor experience in all seasons.

Manufactured using durable powder coated aluminum extrusions to protect in most climates and weather conditions.