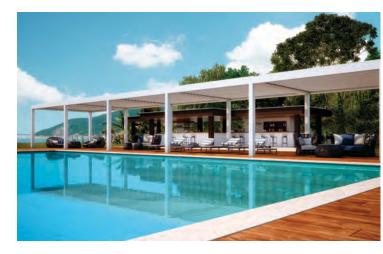

## MODULAR LOUVERED PERGOLAS® For Your Home or Business

www.sunairawnings.com

The louvered pergolas are perfect for small or larger recreational spaces, including restaurant cafes, hotels, and residential backyard patios. The louvered pergolas are available in two louver model options; fixed, rotating 140-degree or retractable stacking louvers. The pergola space can be easily enclosed to add additional comfort using integrated motorized drop-down screens, fabric with windows, or sliding glass panels. The perimeter gutter and down-spout design channels water away for a comfortable relaxing environment even in inclement weather. Optional RGB perimeter LED lighting and louver inset spot lights will warmly light up any dining or entertaining event on your schedule.