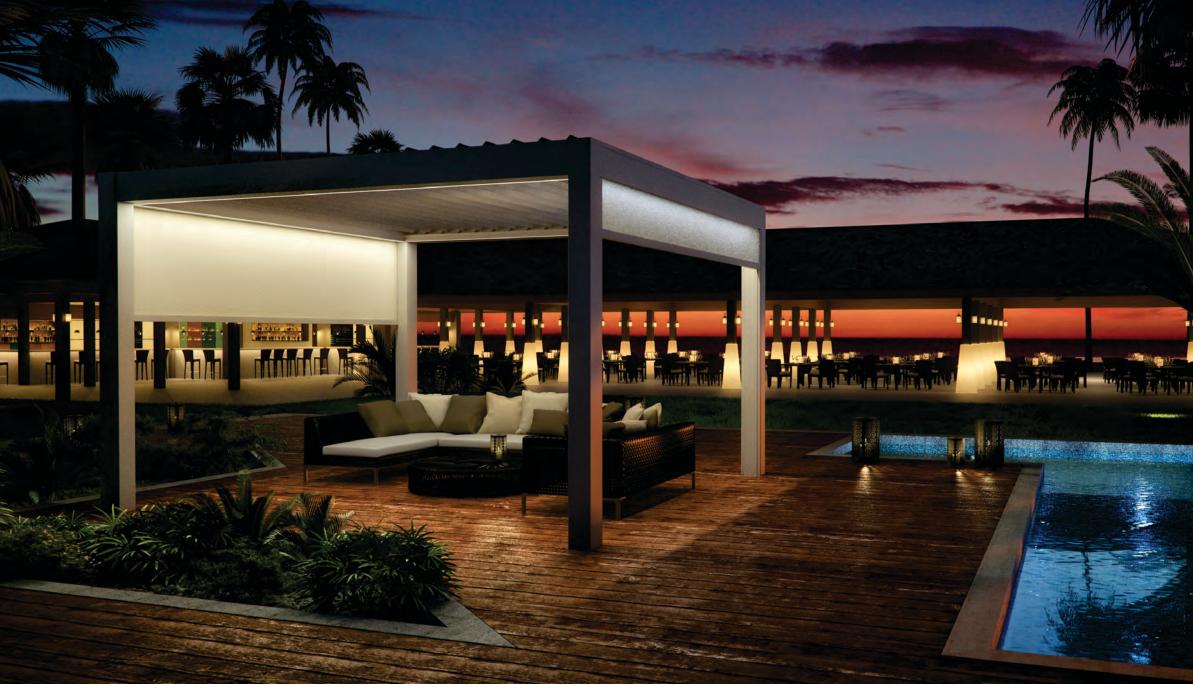

## MODULAR LOUVERED PERGOLAS® For Your Home or Business

www.sunairawnings.com

The louvered pergolas are perfect for small or larger recreational spaces, including restaurant cafes, hotels, and residential backyard patios. The louvered pergolas are available in two louver model options; fixed, rotating 140-degree or retractable stacking louvers. The pergola space can be easily enclosed to add additional comfort using integrated motorized drop-down screens, fabric with windows, or sliding glass panels. The perimeter gutter and down-spout design channels water away for a comfortable relaxing environment even in inclement weather. Optional RGB perimeter LED lighting and louver inset spot lights will warmly light up any dining or entertaining event on your schedule.

The modular louvered Pergola® systems are an ideal blend of design, technology and natural comfort.

A practical and aesthetical use of space, enhancing your outdoor experience in all seasons.

Manufactured using durable powder coated aluminum extrusions to protect in most climates and weather conditions.