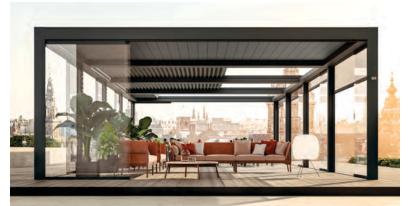

## MODULAR LOUVERED PERGOLAS® For Your Home or Business

www.sunairawnings.com

The louvered pergolas are perfect for small or larger recreational spaces, including restaurant cafes, hotels, and residential backyard patios. The louvered pergolas are available in two louver model options; fixed, rotating 140-degree or retractable stacking louvers. The pergola space can be easily enclosed to add additional comfort using integrated motorized drop-down screens, fabric with windows, or sliding glass panels. The perimeter gutter and down-spout design channels water away for a comfortable relaxing environment even in inclement weather. Optional RGB perimeter LED lighting and louver inset spot lights will warmly light up any dining or entertaining event on your schedule.

The modular louvered Pergola® systems are an ideal blend of design, technology and natural comfort.

A practical and aesthetical use of space, enhancing your outdoor experience in all seasons.

Manufactured using durable powder coated aluminum extrusions to protect in most climates and weather conditions.