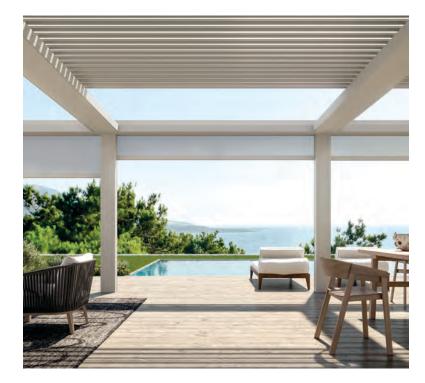

## MODULAR LOUVERED PERGOLAS® For Your Home or Business

www.sunairawnings.com

The louvered pergolas are perfect for small or larger recreational spaces, including restaurant cafes, hotels, and residential backyard patios. The louvered pergolas are available in two louver model options; fixed, rotating 140-degree or retractable stacking louvers. The pergola space can be easily enclosed to add additional comfort using integrated motorized drop-down screens, fabric with windows, or sliding glass panels. The perimeter gutter and down-spout design channels water away for a comfortable relaxing environment even in inclement weather. Optional RGB perimeter LED lighting and louver inset spot lights will warmly light up any dining or entertaining event on your schedule.

The modular louvered Pergola® systems are an ideal blend of design, technology and natural comfort.

A practical and aesthetical use of space, enhancing your outdoor experience in all seasons.

Manufactured using durable powder coated aluminum extrusions to protect in most climates and weather conditions.