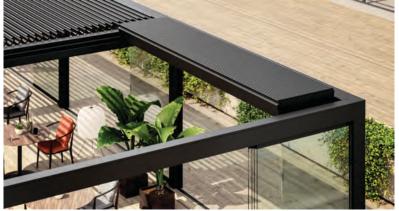

## MODULAR LOUVERED PERGOLAS® For Your Home or Business

www.sunairawnings.com

The louvered pergolas are perfect for small or larger recreational spaces, including restaurant cafes, hotels, and residential backyard patios. The louvered pergolas are available in two louver model options; fixed, rotating 140-degree or retractable stacking louvers. The pergola space can be easily enclosed to add additional comfort using integrated motorized drop-down screens, fabric with windows, or sliding glass panels. The perimeter gutter and down-spout design channels water away for a comfortable relaxing environment even in inclement weather. Optional RGB perimeter LED lighting and louver inset spot lights will warmly light up any dining or entertaining event on your schedule.