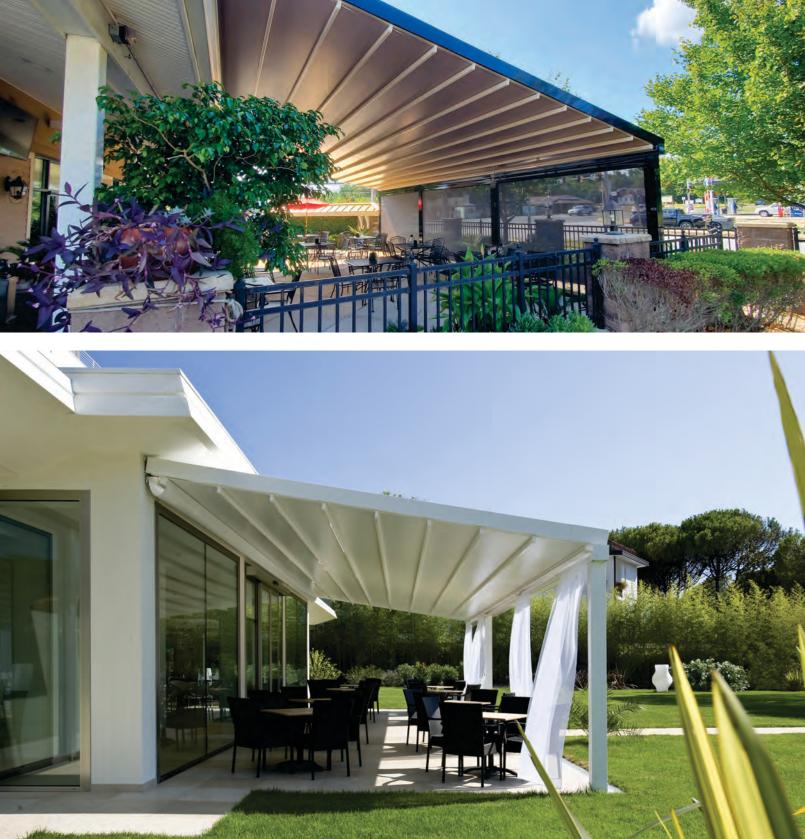

## ΜΙΤΟ Τ3

MITO T3 (maximum) Width: 1300.0 cm (42'-7.811") Projection: 900.0 cm (29'-6.3307")

The **TECNIC & ONE** pergolas are top covers only and can be mounted wall to wall or under an existing pergola.

**TECNIC**: Has a max projection of 800.0 cm (26'-2.9606") T1 Max - Width: 500.0 cm (16'-4.8504") / T2 Max - 900.0 cm (29'-6.3307") / T3 Max - 1300.0 cm (42'-7.811")

**ONE**: Has a max projection of 900.0 cm (29'-6.3307") T1 Max - Width: 500.0 cm (16'-4.8504") / T2 Max - 900.0 cm (29'-6.3307") / T3 Max - 1300.0 cm (42'-7.811")

## SUNAIR Awnings & Solar Screens

Jessup, MD & Phoenix, AZ 410-799-1145 www.sunairawnings.com info@sunairawnings.com

INCLINED RETRACTABLE FABRIC PERGOLAS For Your Home or Business

www.sunairawnings.com

The SUNAIR® Inclined PERGOLA® is the ultimate solution for your patio and outdoor serving areas. The convenience of a motorized retractable roof with the durability to handle inclement weather to maximize and utilize your outdoor space. Extend your peak season and increase your profitability with endless possibilities.

The SUNAIR® Inclined PERGOLA® systems are ideal for residential homes, restaurants or country club patios. Constructed of durable aluminum powder coated frames with optional coating colors and textures. Covered with several optional fabric color choices and under covers materials.