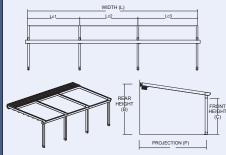

PROJECTION (P)

MITO T2 (maximum) Width: 900.0 cm (29'-6.3307") Projection: 900.0 cm (29'-6.3307")

LEVEL T3 PROJECTION (P)

LEVEL T3 (maximum) Width: 1300.0 cm (42'-7.811") Projection: 650.0 cm (21'-3.9055")