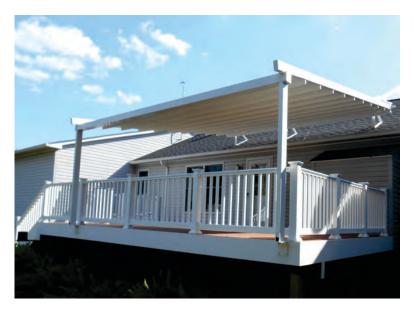

## SUNAIR Awnings & Solar Screens

Jessup, MD & Phoenix, AZ 410-799-1145 www.sunairawnings.com info@sunairawnings.com

INCLINED RETRACTABLE FABRIC PERGOLAS For Your Home or Business

www.sunairawnings.com

The SUNAIR® Inclined PERGOLA® is the ultimate solution for your patio and outdoor serving areas. The convenience of a motorized retractable roof with the durability to handle inclement weather to maximize and utilize your outdoor space. Extend your peak season and increase your profitability with endless possibilities.

The SUNAIR® Inclined PERGOLA® systems are ideal for residential homes, restaurants or country club patios. Constructed of durable aluminum powder coated frames with optional coating colors and textures. Covered with several optional fabric color choices and under covers materials.