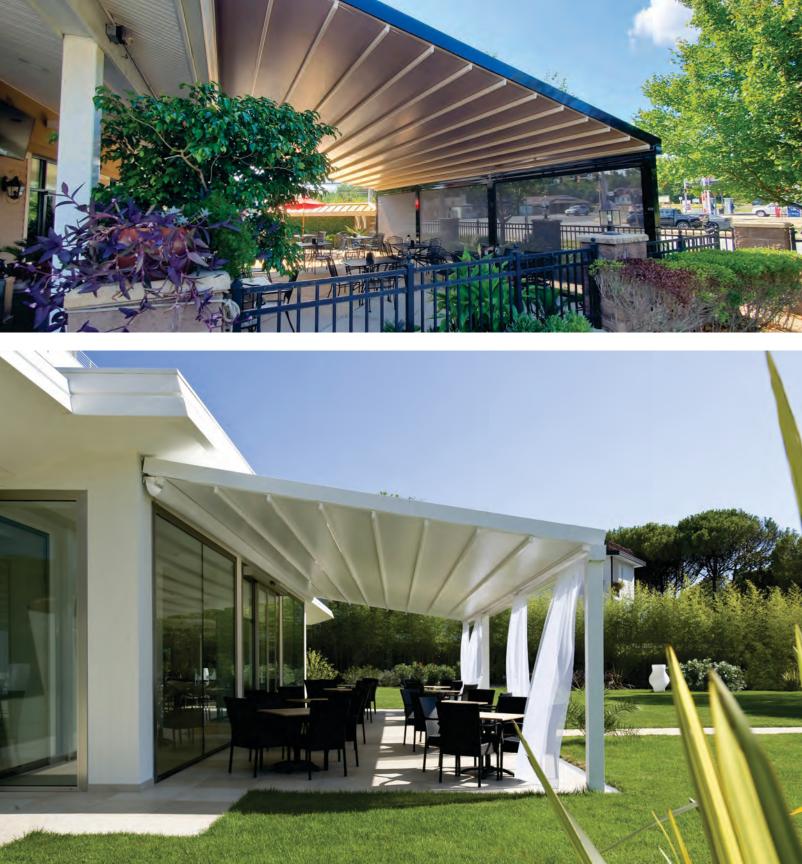

Our systems are classic, modern and elegant. They can be fitted with LED lighting and roll down screens or fabric with windows allowing extra weather protection and three season use.

Serge Ferrari

Since 1880 SUNAIR® has been protecting you from the sun and rain.

## SUNAIR Awnings & Solar Screens

Jessup, MD & Phoenix, AZ 410-799-1145 www.sunairawnings.com info@sunairawnings.com

INCLINED RETRACTABLE FABRIC PERGOLAS For Your Home or Business

www.sunairawnings.com

The SUNAIR® Inclined PERGOLA® is the ultimate solution for your patio and outdoor serving areas. The convenience of a motorized retractable roof with the durability to handle inclement weather to maximize and utilize your outdoor space. Extend your peak season and increase your profitability with endless possibilities.

The SUNAIR® Inclined PERGOLA® systems are ideal for residential homes, restaurants or country club patios. Constructed of durable aluminum powder coated frames with optional coating colors and textures. Covered with several optional fabric color choices and under covers materials.