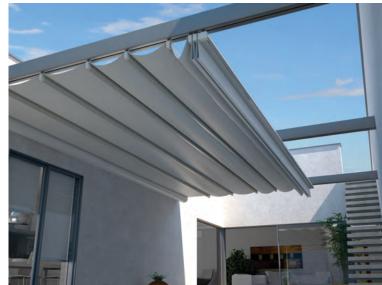

## SUNAIR Awnings & Solar Screens

Jessup, MD & Phoenix, AZ 410-799-1145 www.sunairawnings.com info@sunairawnings.com

INCLINED RETRACTABLE FABRIC PERGOLAS For Your Home or Business

www.sunairawnings.com

The SUNAIR® Inclined PERGOLA® is the ultimate solution for your patio and outdoor serving areas. The convenience of a motorized retractable roof with the durability to handle inclement weather to maximize and utilize your outdoor space. Extend your peak season and increase your profitability with endless possibilities.

The SUNAIR® Inclined PERGOLA® systems are ideal for residential homes, restaurants or country club patios. Constructed of durable aluminum powder coated frames with optional coating colors and textures. Covered with several optional fabric color choices and under covers materials.