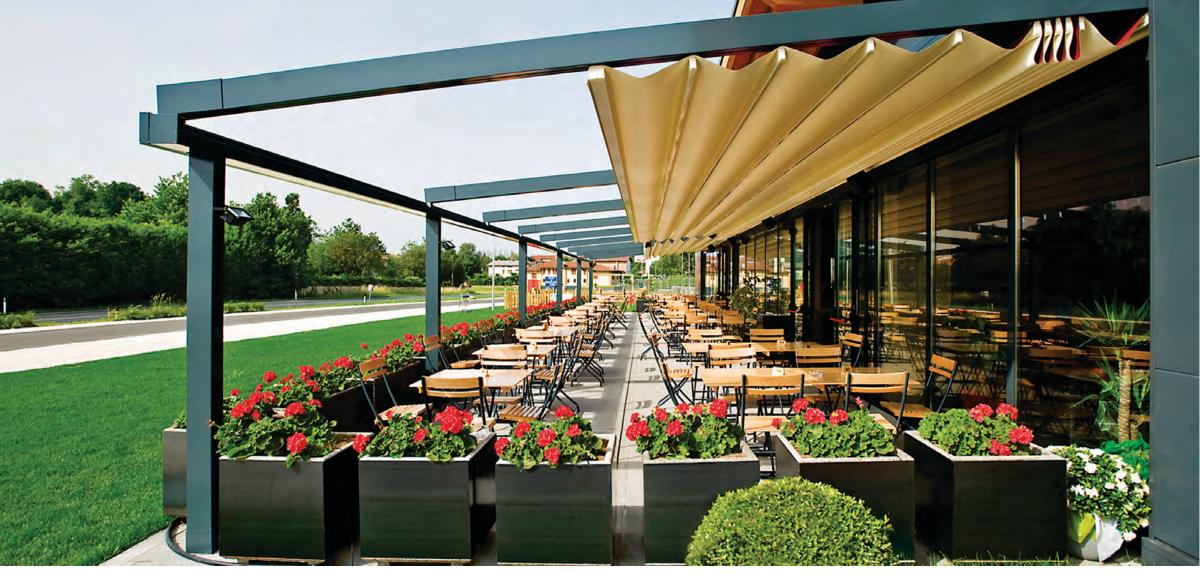

Our systems are classic, modern and elegant. They can be fitted with LED lighting and roll down screens or fabric with windows allowing extra weather protection and three season use.

Serge Ferrari

Since 1880 SUNAIR® has been protecting you from the sun and rain.

The SUNAIR® Inclined PERGOLA® systems are ideal for residential homes, restaurants or country club patios. Constructed of durable aluminum powder coated frames with optional coating colors and textures. Covered with several optional fabric color choices and under covers materials.