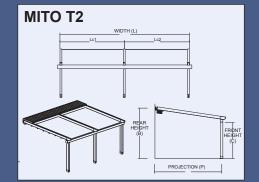

PROJECTION (P)

MITO T2 (maximum) Width: 900.0 cm (29'-6.3307") Projection: 900.0 cm (29'-6.3307")

LEVEL T3 PROJECTION (P)

LEVEL T3 (maximum) Width: 1300.0 cm (42'-7.811") Projection: 650.0 cm (21'-3.9055")