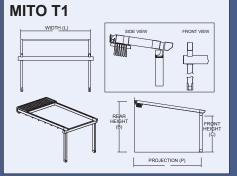

LEVEL T2 (maximum) Width: 900.0 cm (29'-6.3307")

Projection: 650.0 cm (21'-3.9055")

LEVEL T1 (maximum) Width: 500.0 cm (16'-4.8504") Projection: 650.0 cm (21'-3.9055")

MITO T1 (maximum) Width: 500.0 cm (16'-4.8504") Projection: 900.0 cm (29'-6.3307")