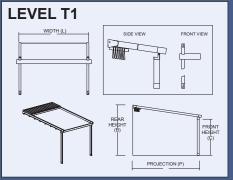

LEVEL T2 (maximum) Width: 900.0 cm (29'-6.3307")

Projection: 650.0 cm (21'-3.9055")

LEVEL T1 (maximum) Width: 500.0 cm (16'-4.8504") Projection: 650.0 cm (21'-3.9055")

MITO T1 (maximum) Width: 500.0 cm (16'-4.8504") Projection: 900.0 cm (29'-6.3307")