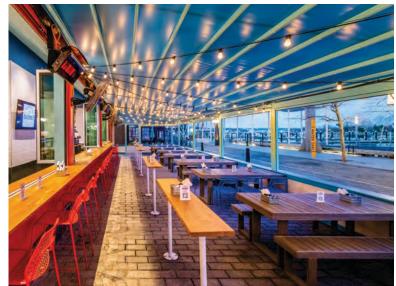

Our systems are classic, modern and elegant. They can be fitted with LED lighting and roll down screens or fabric with windows allowing extra weather protection and three season use.

Serge Ferrari

Since 1880 SUNAIR® has been protecting you from the sun and rain.

## SUNAIR Awnings & Solar Screens

Jessup, MD & Phoenix, AZ 410-799-1145 www.sunairawnings.com info@sunairawnings.com

INCLINED RETRACTABLE FABRIC PERGOLAS For Your Home or Business

www.sunairawnings.com

The SUNAIR® Inclined PERGOLA® is the ultimate solution for your patio and outdoor serving areas. The convenience of a motorized retractable roof with the durability to handle inclement weather to maximize and utilize your outdoor space. Extend your peak season and increase your profitability with endless possibilities.

The SUNAIR® Inclined PERGOLA® systems are ideal for residential homes, restaurants or country club patios. Constructed of durable aluminum powder coated frames with optional coating colors and textures. Covered with several optional fabric color choices and under covers materials.