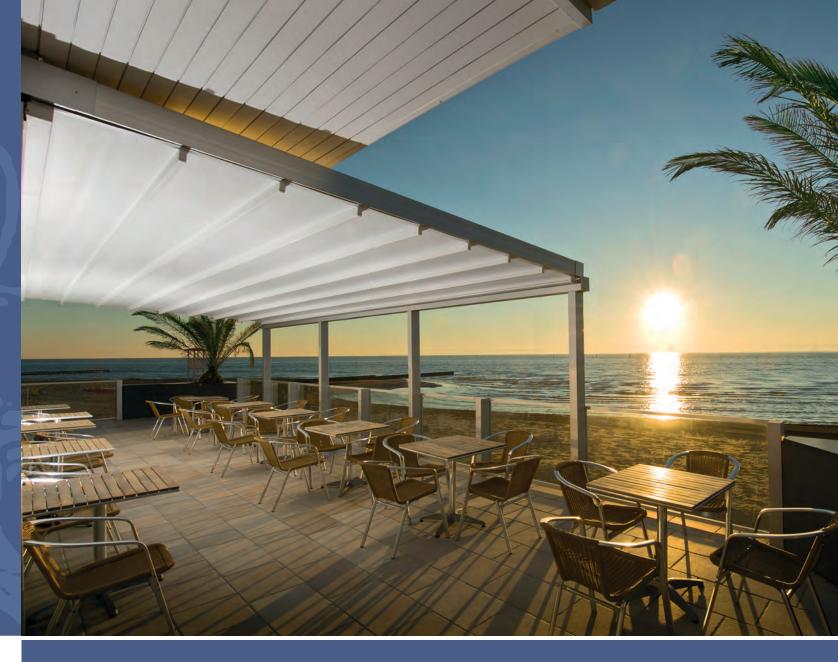

## SUNAIR Awnings & Solar Screens

Jessup, MD & Phoenix, AZ 410-799-1145 www.sunairawnings.com info@sunairawnings.com

INCLINED RETRACTABLE FABRIC PERGOLAS For Your Home or Business

www.sunairawnings.com

The SUNAIR® Inclined PERGOLA® is the ultimate solution for your patio and outdoor serving areas. The convenience of a motorized retractable roof with the durability to handle inclement weather to maximize and utilize your outdoor space. Extend your peak season and increase your profitability with endless possibilities.

The SUNAIR® Inclined PERGOLA® systems are ideal for residential homes, restaurants or country club patios. Constructed of durable aluminum powder coated frames with optional coating colors and textures. Covered with several optional fabric color choices and under covers materials.