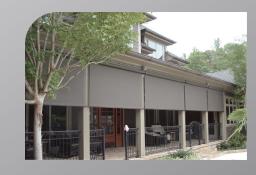

# **COMBINE FUNCTION AND QUALITY with energy savings...**

The Mastershade® screen system with the fabric lowered, blocks glare and controls sun light while allowing an unobstructed view through the glass.

#### The MASTERSHADE®

screen system by Sunair® is the perfect solution for maintaining shade and comfort in your home or office. The Mastershade® dramatically decreases heat and glare caused by the sun and is the ideal solution for solar protection, shading or total black out by controlling or blocking the sunlight that penetrates your windows and doors. Our shades also protect your furniture, curtains and floor coverings. Imagine sitting at your computer or watching TV without being disturbed by too much sunlight and still having a view of the outside.

#### The MASTERSHADE®

screen system gives you complete control of your environment while not disturbing the view through your window. Sunair® offers only the highest quality mesh fabrics known for their exceptional transparency and sun blocking capabilities. Ask your Sunair®dealer which mesh fabric is best for you.