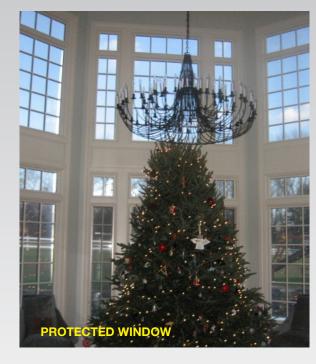

# **COMBINE FUNCTION AND QUALITY with energy savings...**

The Mastershade® screen system with the fabric lowered, blocks glare and controls sun light while allowing an unobstructed view through the glass.

#### The MASTERSHADE®

screen system by Sunair® is the perfect solution for maintaining shade and comfort in your home or office. The Mastershade® dramatically decreases heat and glare caused by the sun and is the ideal solution for solar protection, shading or total black out by controlling or blocking the sunlight that penetrates your windows and doors. Our shades also protect your furniture, curtains and floor coverings. Imagine sitting at your computer or watching TV without being disturbed by too much sunlight and still having a view of the outside.