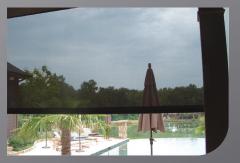

# **COMBINE FUNCTION AND QUALITY with energy savings...**

The Mastershade® screen system with the fabric lowered, blocks glare and controls sun light while allowing an unobstructed view through the glass.

#### The MASTERSHADE®

screen system by Sunair® is the perfect solution for maintaining shade and comfort in your home or office. The Mastershade® dramatically decreases heat and glare caused by the sun and is the ideal solution for solar protection, shading or total black out by controlling or blocking the sunlight that penetrates your windows and doors. Our shades also protect your furniture, curtains and floor coverings. Imagine sitting at your computer or watching TV without being disturbed by too much sunlight and still having a view of the outside.