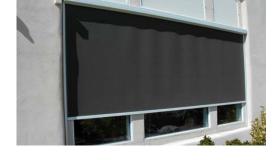

### **FABRICS**

SUNAIR® offers only the best mesh and acrylic fabric for your screen. More often a mesh fabric is needed because you desire solar protection while still maintaining a view out of the window when the shade is lowered. Sunair® offers mesh from both Mermet and Soltis by Ferrari. Both Mermet and Ferrari are mesh fabrics that offer both exceptional transparency and sun blocking capabilities.

# Ask your SUNAIR® dealer which mesh or acrylic fabric is best for your application.

The Mastershade® will significantly reduce the indoor temperature while lowering cooling costs by blocking the sun before it enters your home. Our fabrics effectively block up to 90% of solar heat rays when installed on the exterior of the window. Depending on the type of fabric used and size of the window, you may realize reduction in air-conditioning costs.

# Solid Acrylic Fabric

Striped Acrylic Fabric

6% Open Mes

**CUSTOM COLORS ARE AVAILABLE** 