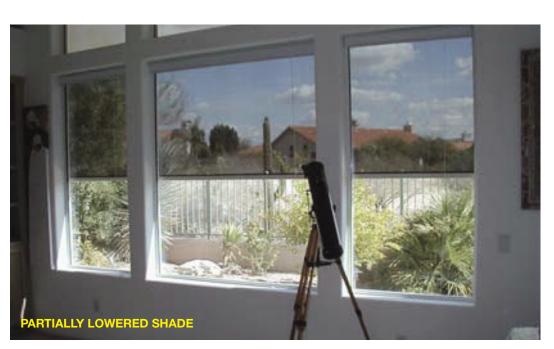

# **COMBINE FUNCTION AND QUALITY with energy savings...**

The Mastershade® screen system with the fabric lowered, blocks glare and controls sun light while allowing an unobstructed view through the glass.

#### The MASTERSHADE®

screen system by Sunair® is the perfect solution for maintaining shade and comfort in your home or office. The Mastershade® dramatically decreases heat and glare caused by the sun and is the ideal solution for solar protection, shading or total black out by controlling or blocking the sunlight that penetrates your windows and doors. Our shades also protect your furniture, curtains and floor coverings. Imagine sitting at your computer or watching TV without being disturbed by too much sunlight and still having a view of the outside.

#### The MASTERSHADE®

screen system gives you complete control of your environment while not disturbing the view through your window. Sunair® offers only the highest quality mesh fabrics known for their exceptional transparency and sun blocking capabilities. Ask your Sunair®dealer which mesh fabric is best for you.