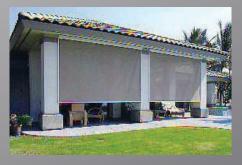

# **COMBINE FUNCTION AND QUALITY with energy savings...**

The Mastershade® screen system with the fabric lowered, blocks glare and controls sun light while allowing an unobstructed view through the glass.

#### The MASTERSHADE®

screen system by Sunair® is the perfect solution for maintaining shade and comfort in your home or office. The Mastershade® dramatically decreases heat and glare caused by the sun and is the ideal solution for solar protection, shading or total black out by controlling or blocking the sunlight that penetrates your windows and doors. Our shades also protect your furniture, curtains and floor coverings. Imagine sitting at your computer or watching TV without being disturbed by too much sunlight and still having a view of the outside.

#### The MASTERSHADE®

screen system gives you complete control of your environment while not disturbing the view through your window. Sunair® offers only the highest quality mesh fabrics known for their exceptional transparency and sun blocking capabilities. Ask your Sunair®dealer which mesh fabric is best for you.