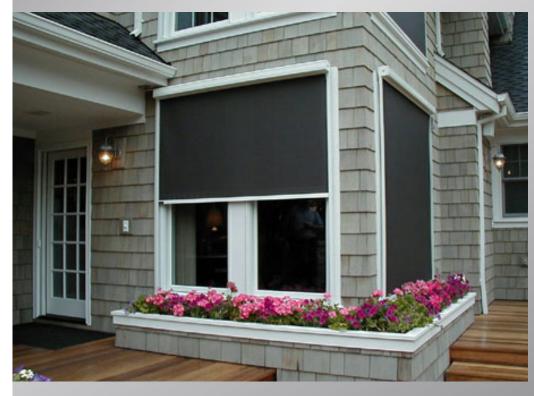

# **COMBINE FUNCTION AND QUALITY with energy savings...**

The Mastershade® screen system with the fabric lowered, blocks glare and controls sun light while allowing an unobstructed view through the glass.

#### The MASTERSHADE®

screen system by Sunair® is the perfect solution for maintaining shade and comfort in your home or office. The Mastershade® dramatically decreases heat and glare caused by the sun and is the ideal solution for solar protection, shading or total black out by controlling or blocking the sunlight that penetrates your windows and doors. Our shades also protect your furniture, curtains and floor coverings. Imagine sitting at your computer or watching TV without being disturbed by too much sunlight and still having a view of the outside.

#### The MASTERSHADE®

screen system gives you complete control of your environment while not disturbing the view through your window. Sunair® offers only the highest quality mesh fabrics known for their exceptional transparency and sun blocking capabilities. Ask your Sunair®dealer which mesh fabric is best for you.