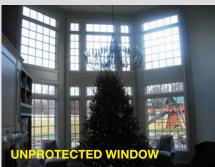

# **COMBINE FUNCTION AND QUALITY with energy savings...**

The Mastershade® screen system with the fabric lowered, blocks glare and controls sun light while allowing an unobstructed view through the glass.

#### The MASTERSHADE®

screen system by Sunair® is the perfect solution for maintaining shade and comfort in your home or office. The Mastershade® dramatically decreases heat and glare caused by the sun and is the ideal solution for solar protection, shading or total black out by controlling or blocking the sunlight that penetrates your windows and doors. Our shades also protect your furniture, curtains and floor coverings. Imagine sitting at your computer or watching TV without being disturbed by too much sunlight and still having a view of the outside.