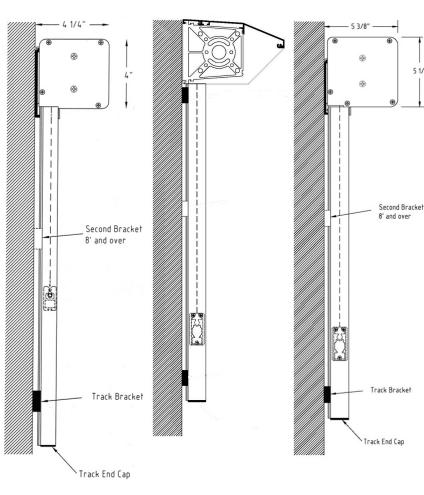

#### **FEATURES: BENEFITS:** The cassette is a compact 4" x 4" The compact cassette design makes it easy to adapt the Mastershade® to most buildings. The aluminum extruded design made of powder coated extruded **CASSETTE** aluminum. The cassette has an easily design is stronger than some of the competitors sheet removable front cover. A larger 5" x 5" metal box design. A removable front cover makes for easy model is available for wider widths. installation and adjusting. The hem bar of the Mastershade® is The recessed fabric cavity hides the fabric pocket so the heavy duty with a recessed cavity for pocket seam is less visible from inside the window. The HEM BAR attaching the fabric and smooth rounded smooth edges help eliminate sharp corners and fabric edges in the channel. damage due to wind.