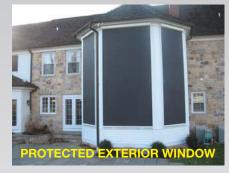

# **COMBINE FUNCTION AND QUALITY with energy savings...**

The Mastershade® screen system with the fabric lowered, blocks glare and controls sun light while allowing an unobstructed view through the glass.

#### The MASTERSHADE®

screen system by Sunair® is the perfect solution for maintaining shade and comfort in your home or office. The Mastershade® dramatically decreases heat and glare caused by the sun and is the ideal solution for solar protection, shading or total black out by controlling or blocking the sunlight that penetrates your windows and doors. Our shades also protect your furniture, curtains and floor coverings. Imagine sitting at your computer or watching TV without being disturbed by too much sunlight and still having a view of the outside.