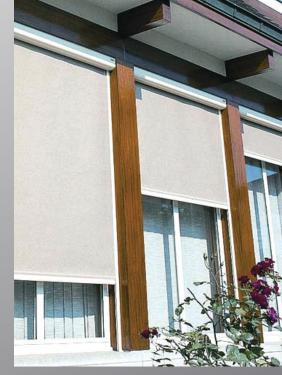

# MASTERSHADE® EXTERIOR SCREENS

# **COMBINE FUNCTION AND QUALITY with energy savings...**

The Mastershade® screen system with the fabric lowered, blocks glare and controls sun light while allowing an unobstructed view through the glass.

#### The MASTERSHADE®

screen system by Sunair® is the perfect solution for maintaining shade and comfort in your home or office. The Mastershade® dramatically decreases heat and glare caused by the sun and is the ideal solution for solar protection, shading or total black out by controlling or blocking the sunlight that penetrates your windows and doors. Our shades also protect your furniture, curtains and floor coverings. Imagine sitting at your computer or watching TV without being disturbed by too much sunlight and still having a view of the outside.