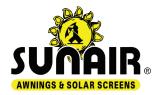

#### MOTORS

By motorizing your Mastershade® you can extend and retract your shade effortlessly. In fact, motorizing your shades will increase your usage of the product and overall satisfaction. The motors also do not require any maintenance. With a flick of a switch or remote the shade will raise or lower automatically. A standard wall switch or RTS remote control is available with the optional SOMFY Plug-In motors, eliminating the need for an electrician.

SOMFY RTS MOTORS feature an integrated radio receiver that allows you to operate the screen by remote. With the optional SUNIS sun sensor and EOLIS wire free motion/wind sensor the awning automatically extends and retracts with the sun's intensity and exposure to excessive wind.