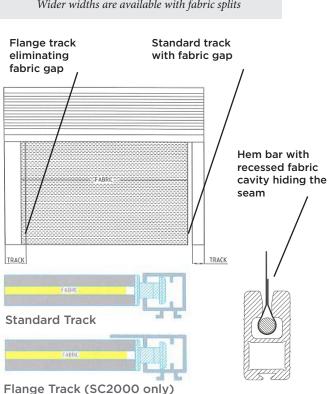

### Here is why the Mastershade® is the best screen on the market

Two types of standard track are available

for the Mastershade® including the

"Flange" tracks. In addition, you can

the track or cables all together.

substitute tracks for cables or eliminate

## The Mastershade® MODELS:

SC2000 SC2500

SC2500 SC3000

The flange track overlaps the fabric edge, eliminating the

light gap in the window that will otherwise be seen between

the fabric edge and the track. The optional cables are used

when the standard tracks can not be bolted to the wall.

SC2000 Max width 14 ft / 24 ft.
Max drop 14 ft. 4" compact cassette design
SC2500 Max width 20 ft / 24 ft.
Max drop 16 ft. Open roller design with optional hood
SC3000 Max width 20 ft / 24 ft.

Max drop 14 ft. 5" cassette design

**TRACK** 

Note: Max drop depends on width and fabric type. Wider widths are available with fabric splits