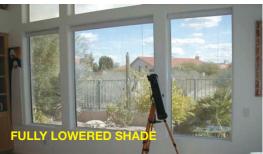

# **COMBINE FUNCTION AND QUALITY with energy savings...**

The Mastershade® screen system with the fabric lowered, blocks glare and controls sun light while allowing an unobstructed view through the glass.

#### The MASTERSHADE®

screen system by Sunair® is the perfect solution for maintaining shade and comfort in your home or office. The Mastershade® dramatically decreases heat and glare caused by the sun and is the ideal solution for solar protection, shading or total black out by controlling or blocking the sunlight that penetrates your windows and doors. Our shades also protect your furniture, curtains and floor coverings. Imagine sitting at your computer or watching TV without being disturbed by too much sunlight and still having a view of the outside.

#### The MASTERSHADE®

screen system gives you complete control of your environment while not disturbing the view through your window. Sunair® offers only the highest quality mesh fabrics known for their exceptional transparency and sun blocking capabilities. Ask your Sunair®dealer which mesh fabric is best for you.