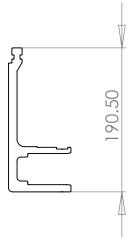

|           |          | UNLESS OTHERWISE SPECIFIED:                                                                                  | -         | NAME | DATE      |        |
|-----------|----------|--------------------------------------------------------------------------------------------------------------|-----------|------|-----------|--------|
|           |          | DIMENSIONS ARE IN MM TOLERANCES: FRACTIONAL± ANGULAR: MACH± BEND ± TWO PLACE DECIMAL ± THREE PLACE DECIMAL ± | DRAWN     | JRR  | 01-20-107 |        |
|           |          |                                                                                                              | CHECKED   |      |           | TITLE: |
|           |          |                                                                                                              | ENG APPR. |      |           |        |
|           |          |                                                                                                              | MFG APPR. |      |           |        |
|           |          | INTERPRET GEOMETRIC                                                                                          | Q.A.      |      |           |        |
|           |          | TOLERANCING PER:                                                                                             | COMMENTS: |      |           |        |
|           |          | MATERIAL 6005                                                                                                |           |      |           | SIZE   |
| NEXT ASSY | LISED ON | FINISH                                                                                                       |           |      |           | A      |