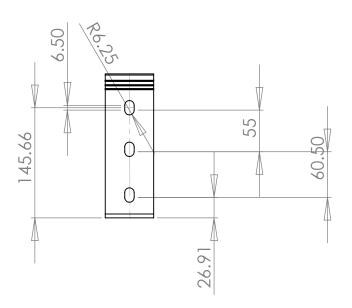

|           |          | UNLESS OTHERWISE SPECIFIED:                                                                                  | -         | NAME | DATE      |        |
|-----------|----------|--------------------------------------------------------------------------------------------------------------|-----------|------|-----------|--------|
|           |          | DIMENSIONS ARE IN MM TOLERANCES: FRACTIONAL± ANGULAR: MACH± BEND ± TWO PLACE DECIMAL ± THREE PLACE DECIMAL ± | DRAWN     | JRR  | 01-20-107 |        |
|           |          |                                                                                                              | CHECKED   |      |           | TITLE: |
|           |          |                                                                                                              | ENG APPR. |      |           |        |
|           |          |                                                                                                              | MFG APPR. |      |           |        |
|           |          | INTERPRET GEOMETRIC                                                                                          | Q.A.      |      |           |        |
|           |          | TOLERANCING PER:                                                                                             | COMMENTS: |      |           |        |
|           |          | MATERIAL 6005                                                                                                |           |      |           | SIZE   |
| NEXT ASSY | LISED ON | FINISH                                                                                                       |           |      |           | A      |

2

INSTALL BRACKET MACHINED

SCALE: 1:5 WEIGHT: SHEET 1 OF 1

APPLICATION

REV