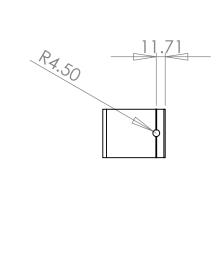

|           |          | UNLESS OTHERWISE SPECIFIED:                                                                                  | -         | NAME | DATE      |        |
|-----------|----------|--------------------------------------------------------------------------------------------------------------|-----------|------|-----------|--------|
|           |          | DIMENSIONS ARE IN MM TOLERANCES: FRACTIONAL± ANGULAR: MACH± BEND ± TWO PLACE DECIMAL ± THREE PLACE DECIMAL ± | DRAWN     | JRR  | 01-20-107 |        |
|           |          |                                                                                                              | CHECKED   |      |           | TITLE: |
|           |          |                                                                                                              | ENG APPR. |      |           |        |
|           |          |                                                                                                              | MFG APPR. |      |           |        |
|           |          | INTERPRET GEOMETRIC                                                                                          | Q.A.      |      |           |        |
|           |          | TOLERANCING PER:                                                                                             | COMMENTS: |      |           |        |
|           |          | MATERIAL 6005                                                                                                |           |      |           | SIZE   |
| NEXT ASSY | LISED ON | FINISH                                                                                                       |           |      |           | A      |